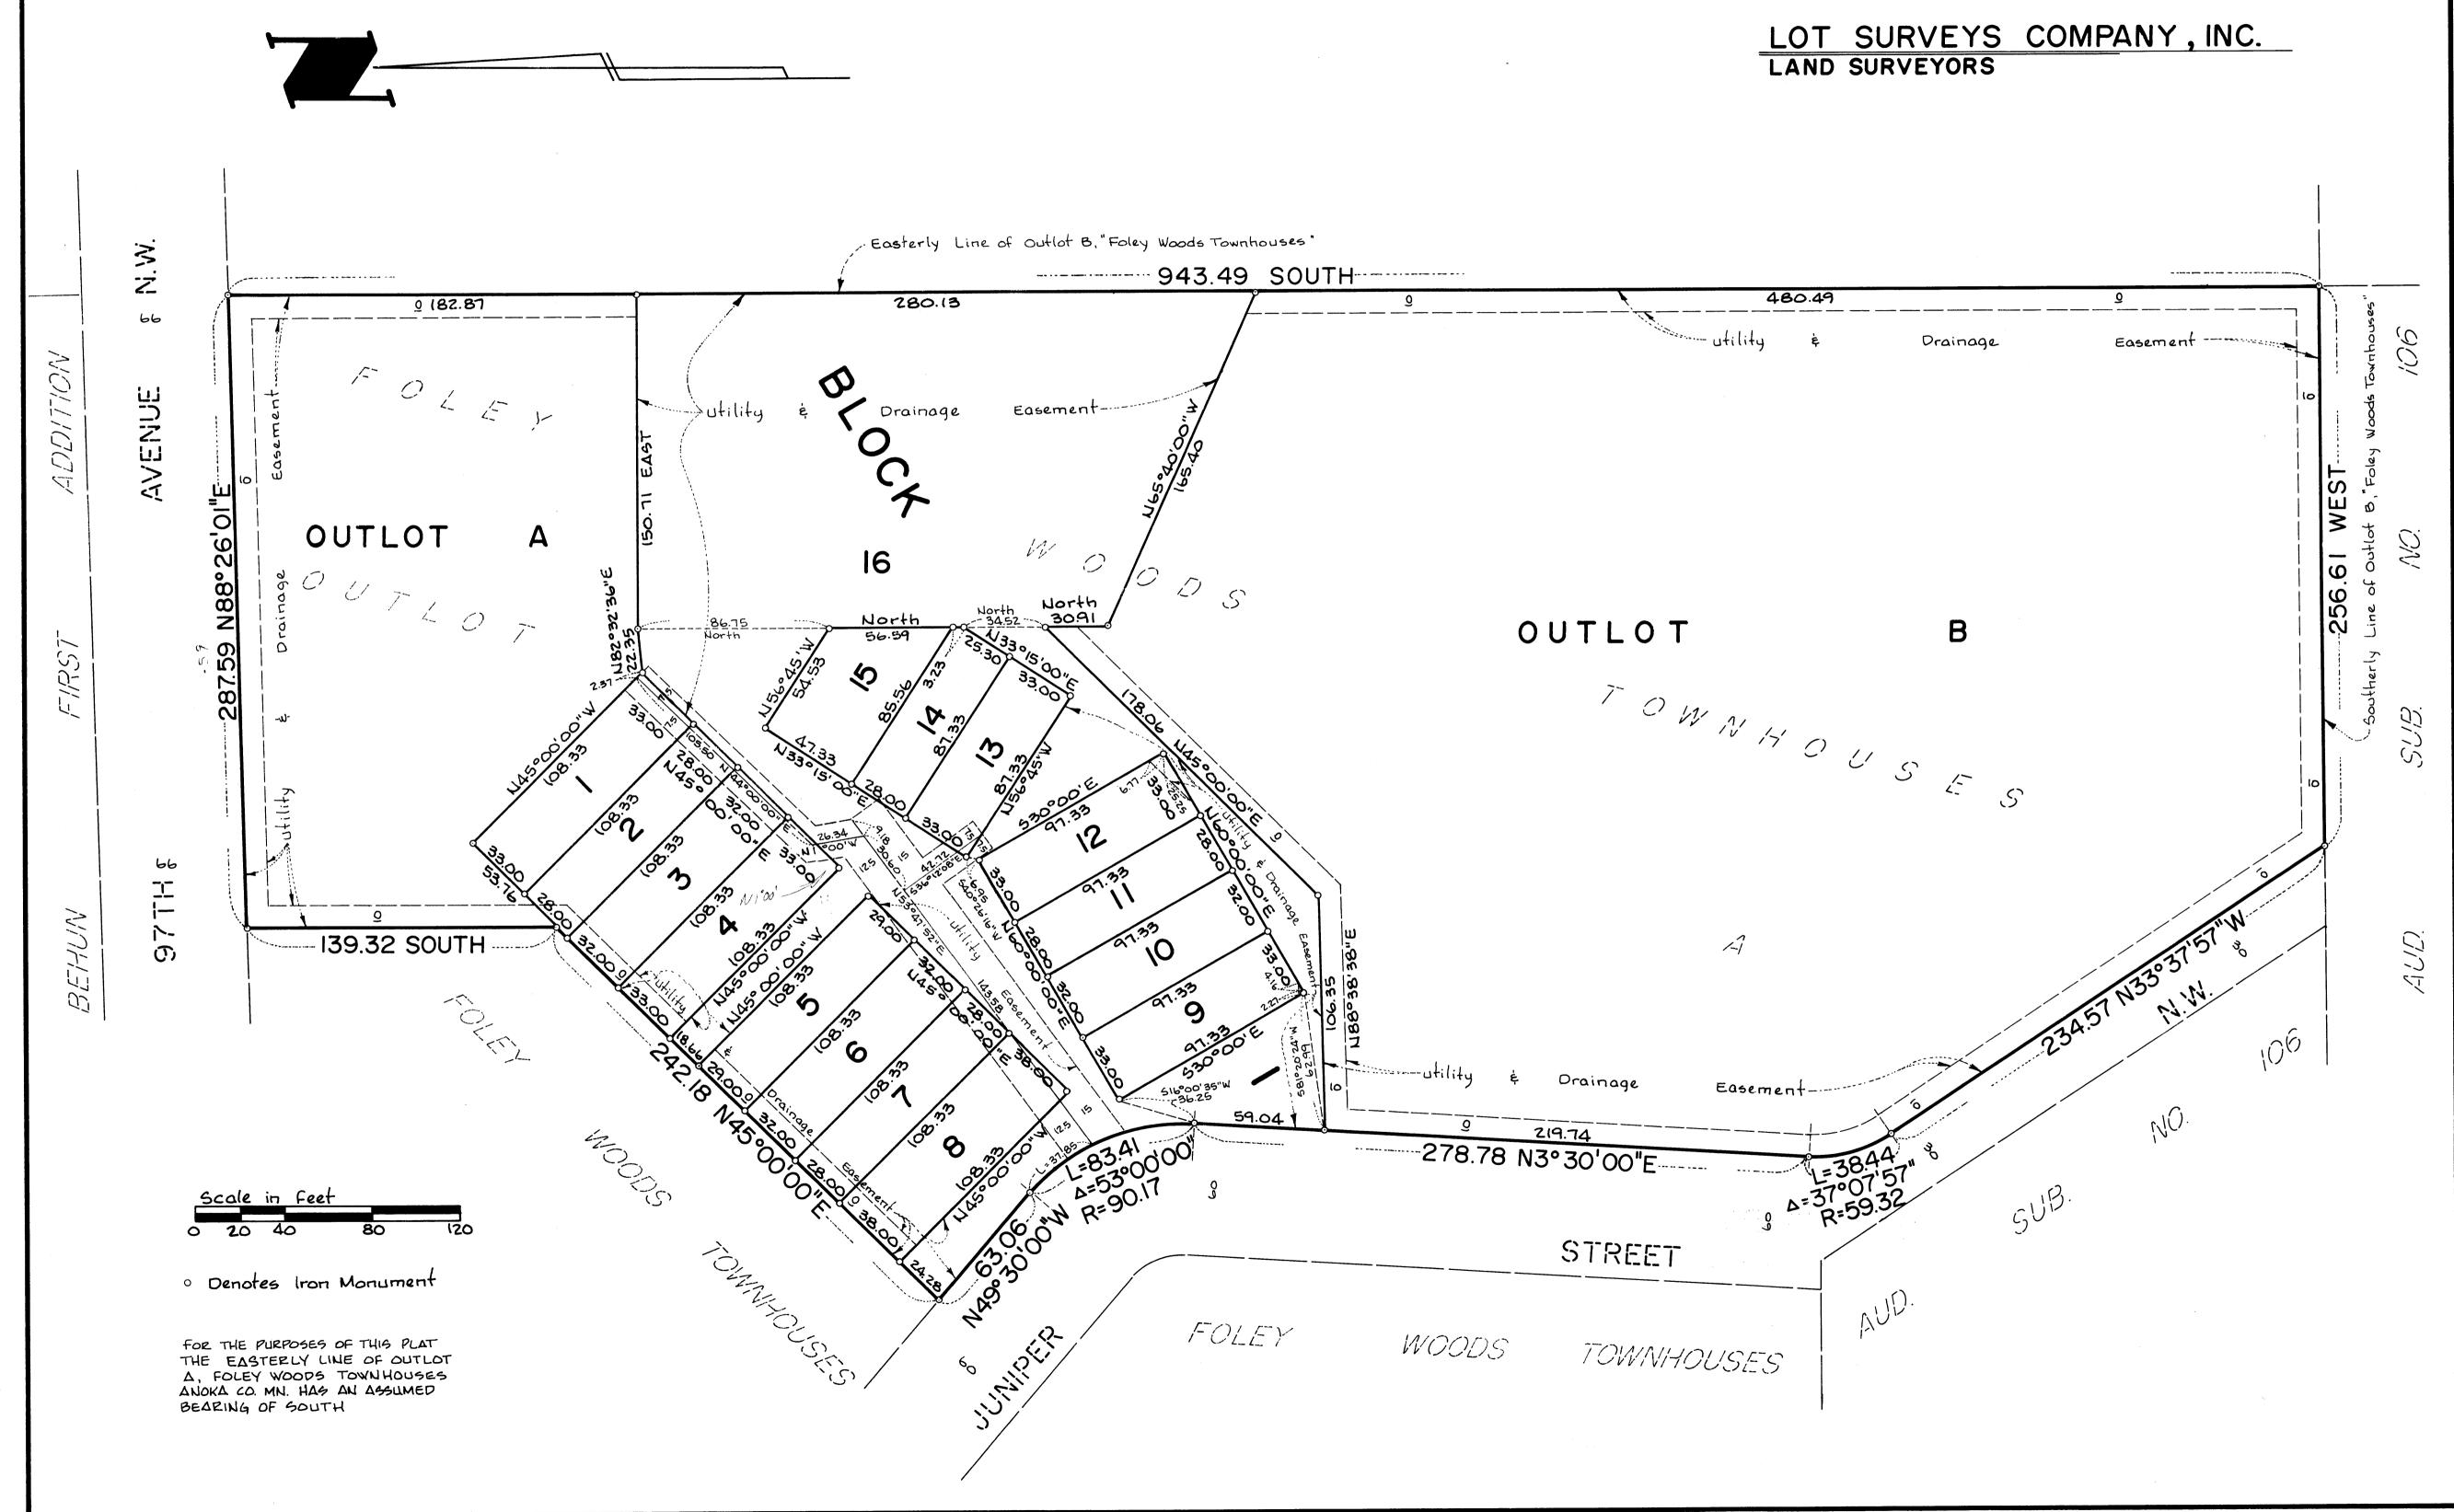

## WESTON WOODS TOWNHOMES SECOND

CITY OF COON RAPIDS

ANOKA COUNTY

KNOW ALL MEN BY THESE PRESENTS: That Mark of Excellence Homes, Inc., a Minnesota Corporation, owner and proprietor of the following described property situate in the County of Anoka, State of Minnesota, to-wit:

Outlot A, FOLEY WOODS TOWNHOUSES, according to the recorded plat thereof on file and of record in the office of the County Recorder in and for said County.

Signed: MARK OF EXCELLENCE HOMES, INC.

| Mal & mett                                    |                                      |                                                                                                                                                                                                      |
|-----------------------------------------------|--------------------------------------|------------------------------------------------------------------------------------------------------------------------------------------------------------------------------------------------------|
| ark R. Smith, president                       |                                      |                                                                                                                                                                                                      |
| ate of Minnesota                              |                                      |                                                                                                                                                                                                      |
| ounty of Hennepin The foregoing               | ng instrument was acknowledged befo  | ore me this 27th day of December, 1990                                                                                                                                                               |
|                                               |                                      | , a Minnesota Corporation, on behalf of said corporation.                                                                                                                                            |
|                                               | Sales Add Ton                        | The Date of the Minnesota                                                                                                                                                                            |
|                                               | NOTARY PUBLIC MINAGES                | Notary Public, Henn. County, Minnesota                                                                                                                                                               |
|                                               | HENNEPIN COUNTY                      | My Commission Expires //-/8-93                                                                                                                                                                       |
|                                               | My Commission Lapires 11-18-13       | <i>,</i>                                                                                                                                                                                             |
| x 1                                           |                                      |                                                                                                                                                                                                      |
|                                               |                                      |                                                                                                                                                                                                      |
|                                               | · · · ·                              |                                                                                                                                                                                                      |
|                                               |                                      |                                                                                                                                                                                                      |
|                                               |                                      |                                                                                                                                                                                                      |
|                                               |                                      |                                                                                                                                                                                                      |
|                                               |                                      |                                                                                                                                                                                                      |
|                                               |                                      |                                                                                                                                                                                                      |
| rrect representation of said                  | survey; that the distances are corr  | scribed as WESTON WOODS TOWNHOMES SECOND; that this plat is a rectly shown on said plat in feet and hundredths of a foot; that alid plat; that the outside boundary lines are correctly designated o |
|                                               |                                      | nated on said plat other than as shown thereon                                                                                                                                                       |
| and that there are h                          | o wettands or nighways to be design  | lated on said plat other than as shown thereof                                                                                                                                                       |
|                                               |                                      | Maymand of Hasely                                                                                                                                                                                    |
| ,                                             |                                      | Raymond . Prasch, Registered Land Surveyor                                                                                                                                                           |
|                                               | •                                    | Minnesota Registration No. 6743                                                                                                                                                                      |
| tate of Minnesota  ounty of Hennepin The fore | egoing instrument was acknowledged b |                                                                                                                                                                                                      |
| y Raymond A. Prasch, Registere                | d Land Surveyor                      |                                                                                                                                                                                                      |
| y Raymond A. Frasch, Registere                | d Land Survyeor.  MILTON E. HY       | LAND & Milz & Hyland                                                                                                                                                                                 |
|                                               | SALUTA NOTAR' PUBLIC-MIN             | NNESOTA \$                                                                                                                                                                                           |
|                                               | HENNEPIN COU                         | a 11.18-935                                                                                                                                                                                          |
|                                               | # MA COLL UZZIOL SCHURA              | My Commission Expires November 18, 1993                                                                                                                                                              |
|                                               | OMES SECOND was approved by the Plan | nning and Zoning Commission of the City of Coon Rapids at a regular                                                                                                                                  |
| eeting thereof held this                      | THE day of ATTEC                     | , 1330                                                                                                                                                                                               |
| Donne M. M                                    | 4 4.0                                |                                                                                                                                                                                                      |
| y Downer 11-11                                | Chairman                             |                                                                                                                                                                                                      |
|                                               |                                      | A 1 Green Winners duly recented and ammunod the plat of                                                                                                                                              |
| /e hereby certify that the City               | Council of the City of Coon Rapids   | s, Anoka County, Minnesota duly accepted and approved the plat of                                                                                                                                    |
| ESTON WOODS TOWNHOMES SECOND,                 | at a regular meeting thereof held t  | this, 1990. If                                                                                                                                                                                       |
| pplicable, the written comment                | s and recommendations of the Commis  | ssioner of Transportation and the County Highway Engineer have been                                                                                                                                  |
|                                               |                                      | without receipt of such comments and recommendations as provided by                                                                                                                                  |
| inn. Statutes, Section 505.03,                |                                      |                                                                                                                                                                                                      |
| ·                                             |                                      |                                                                                                                                                                                                      |
| ITY COUNCIL OF COON RAPIDS, MI                | INN ESULA                            |                                                                                                                                                                                                      |
|                                               | 4                                    |                                                                                                                                                                                                      |
| W Richard S. O                                | Reiter Mayor                         | By Betty Backes m Clerk                                                                                                                                                                              |
| Thecked and approved this                     | day of December                      | , 199 <u>0</u> .                                                                                                                                                                                     |
|                                               | _ <i>M</i> .                         | PERLYN D. ANDERSON by Sarry D. No                                                                                                                                                                    |
|                                               |                                      | County Surveyor                                                                                                                                                                                      |
|                                               |                                      | 0,0,0,0,0                                                                                                                                                                                            |
|                                               |                                      |                                                                                                                                                                                                      |
|                                               | · ·                                  | <b>5</b>                                                                                                                                                                                             |

## WESTON WOODS TOWNHOMES SECOND ANOKA COUNTY

CITY OF COON RAPIDS,