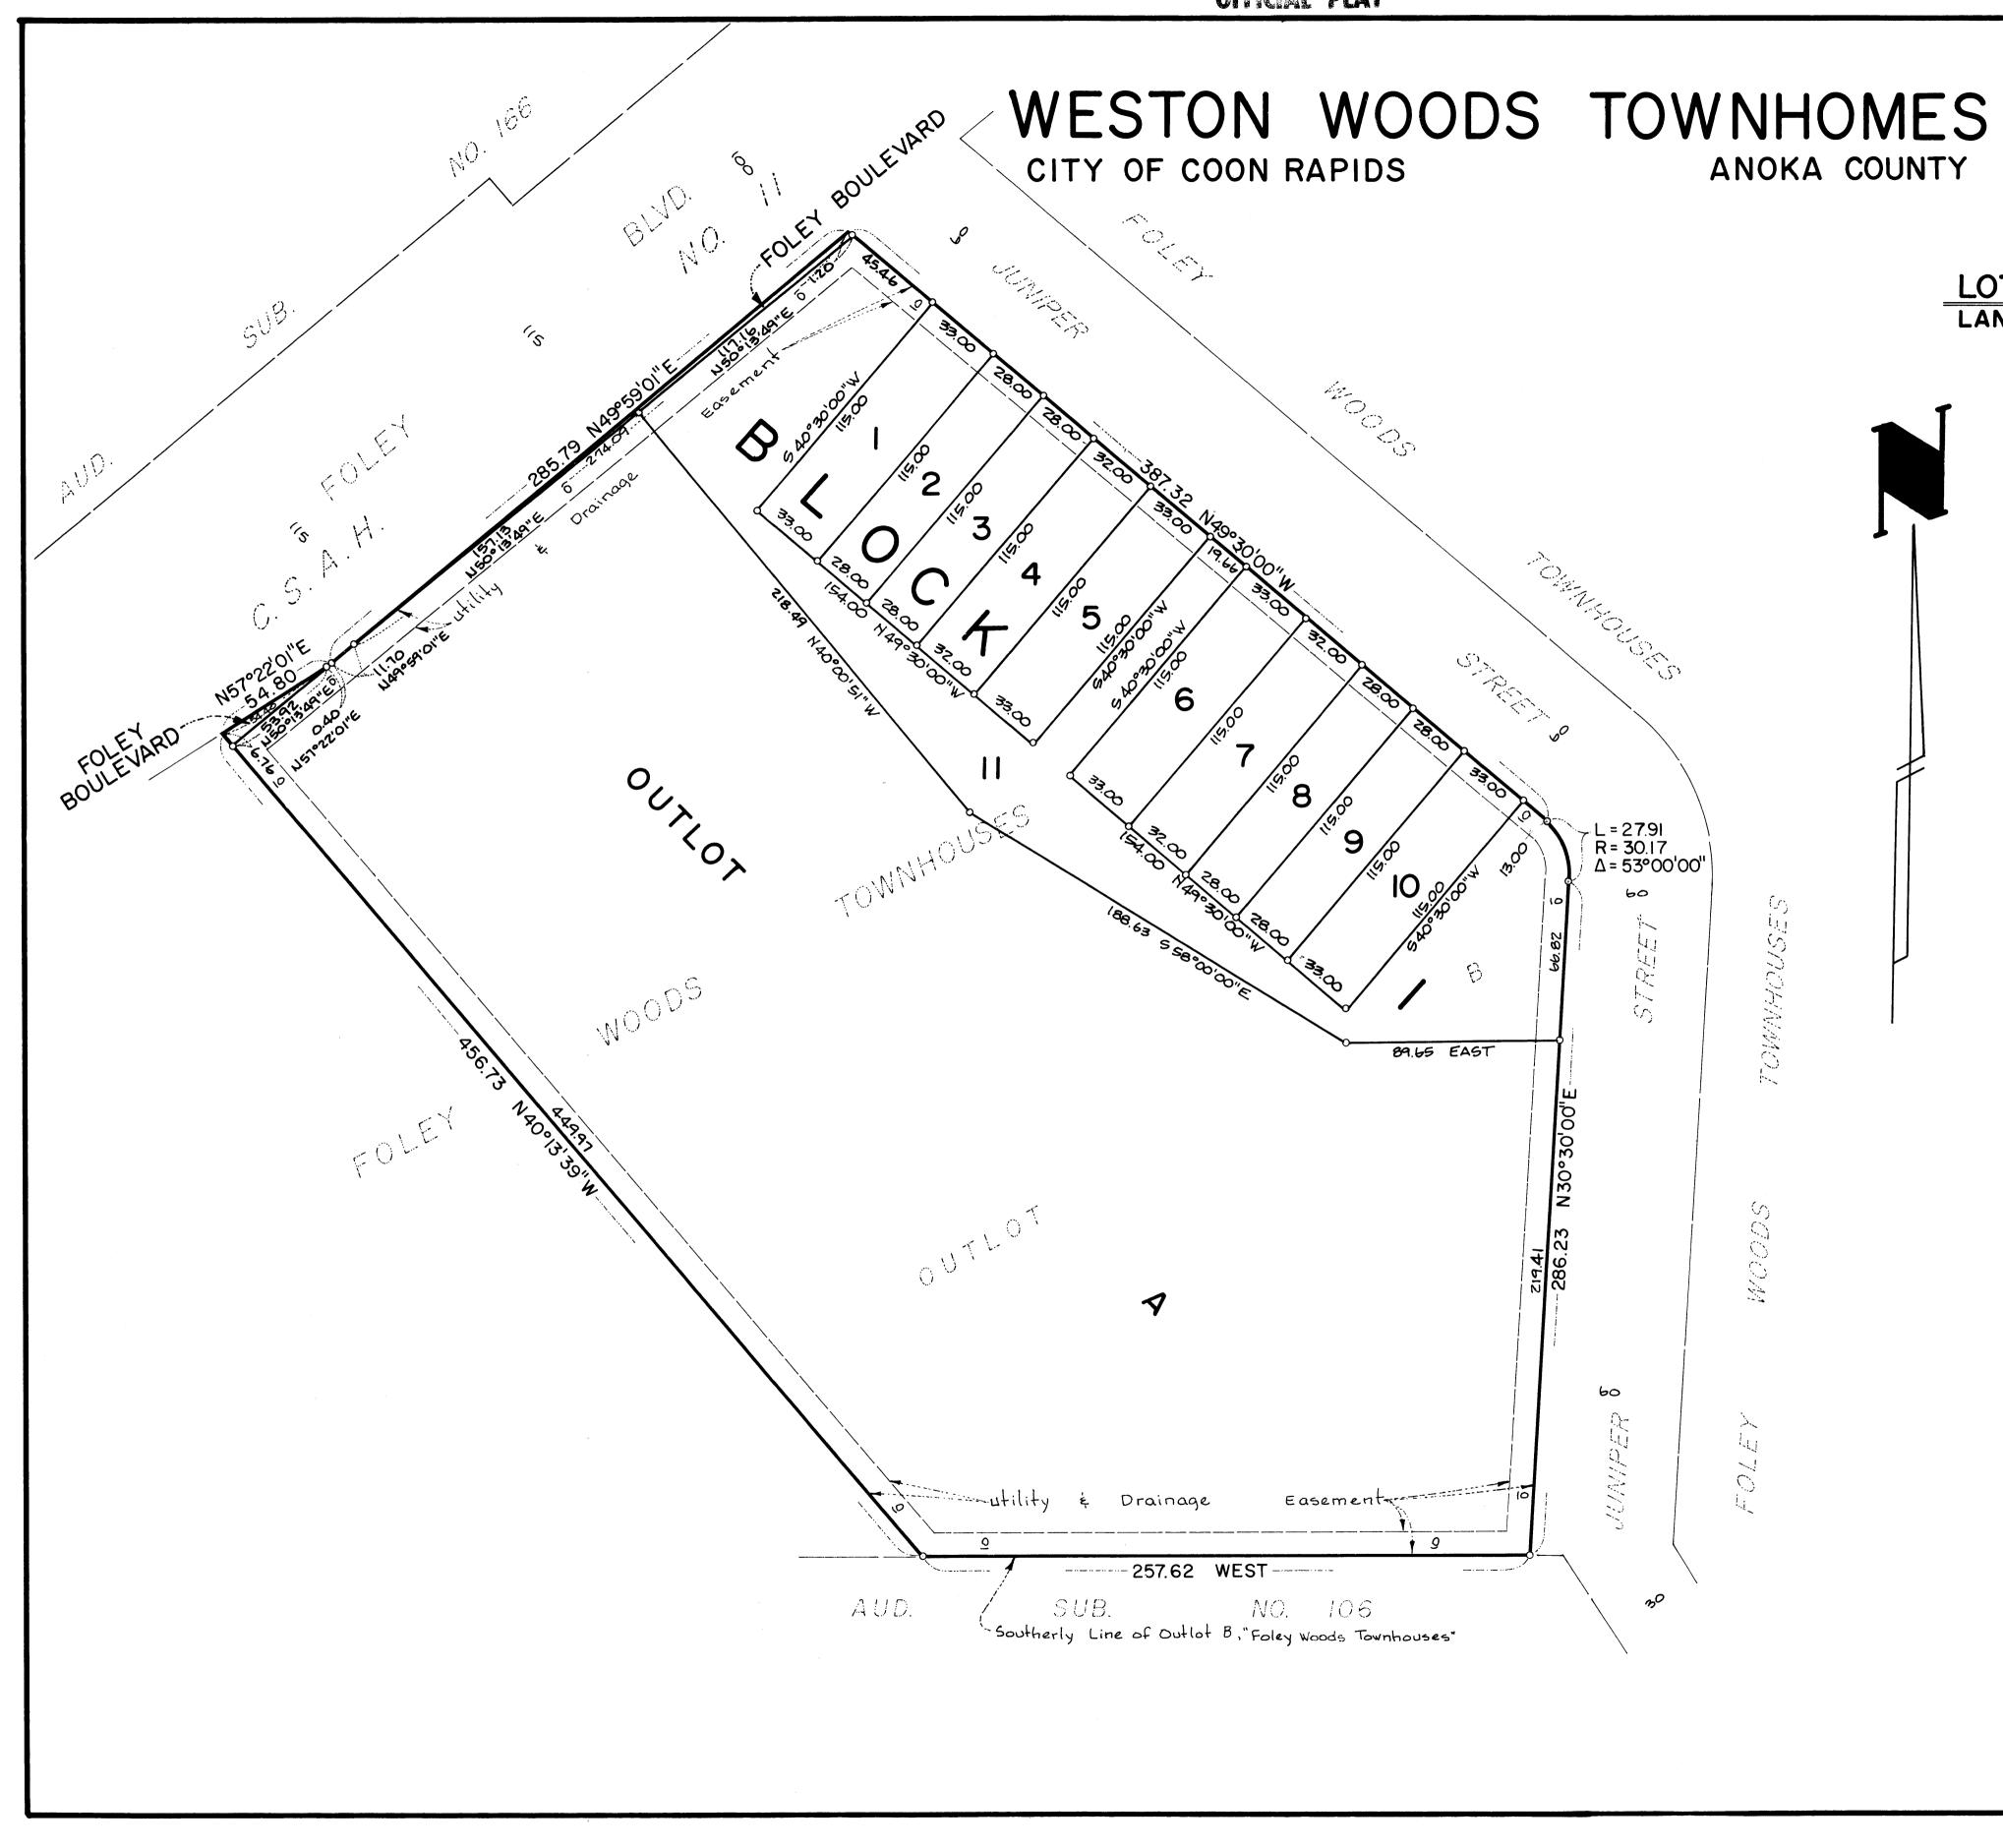

KNOW ALL MEN BY THESE PRESENTS: That Mark of Excellence Homes, Inc., owner and proprietor, of the following described property situate in the County of Anoka, State of Minnesota, to-wit:

Outlot B, FOLEY WOODS TOWNHOUSES, according to the recorded plat thereof on file and of record in the office of the County Recorder in and for said County.

Have caused the same to be surveyed and platted as WESTON WOODS TOWNHOMES and do hereby donate and dedicate to the public for public use forever the easements for utility and drainage purposes as shown on the plat. In witness whereof said Mark of Excellence Homes, Inc., a Minnesota Corporation, has caused these presents to be signed by its proper officer this <u>27</u> day of <u>December</u> 199\_0\_\_\_

# LOT SURVEYS COMPANY, INC. LAND SURVEYORS

54

| _ | Scale: | linc | n = 40 Feet |     |
|---|--------|------|-------------|-----|
| 0 | 20     | 40   | පිට         | 120 |

· Denotes Iron Monument

FOR THE PURPOSES OF THIS PLAT THE SOUTHERLY LINE OF OUTLOT B, FOLEY WOODS TOWNHOUSES ANOKA CO. MN. HAS AN ASSUMED BEARING OF WEST.