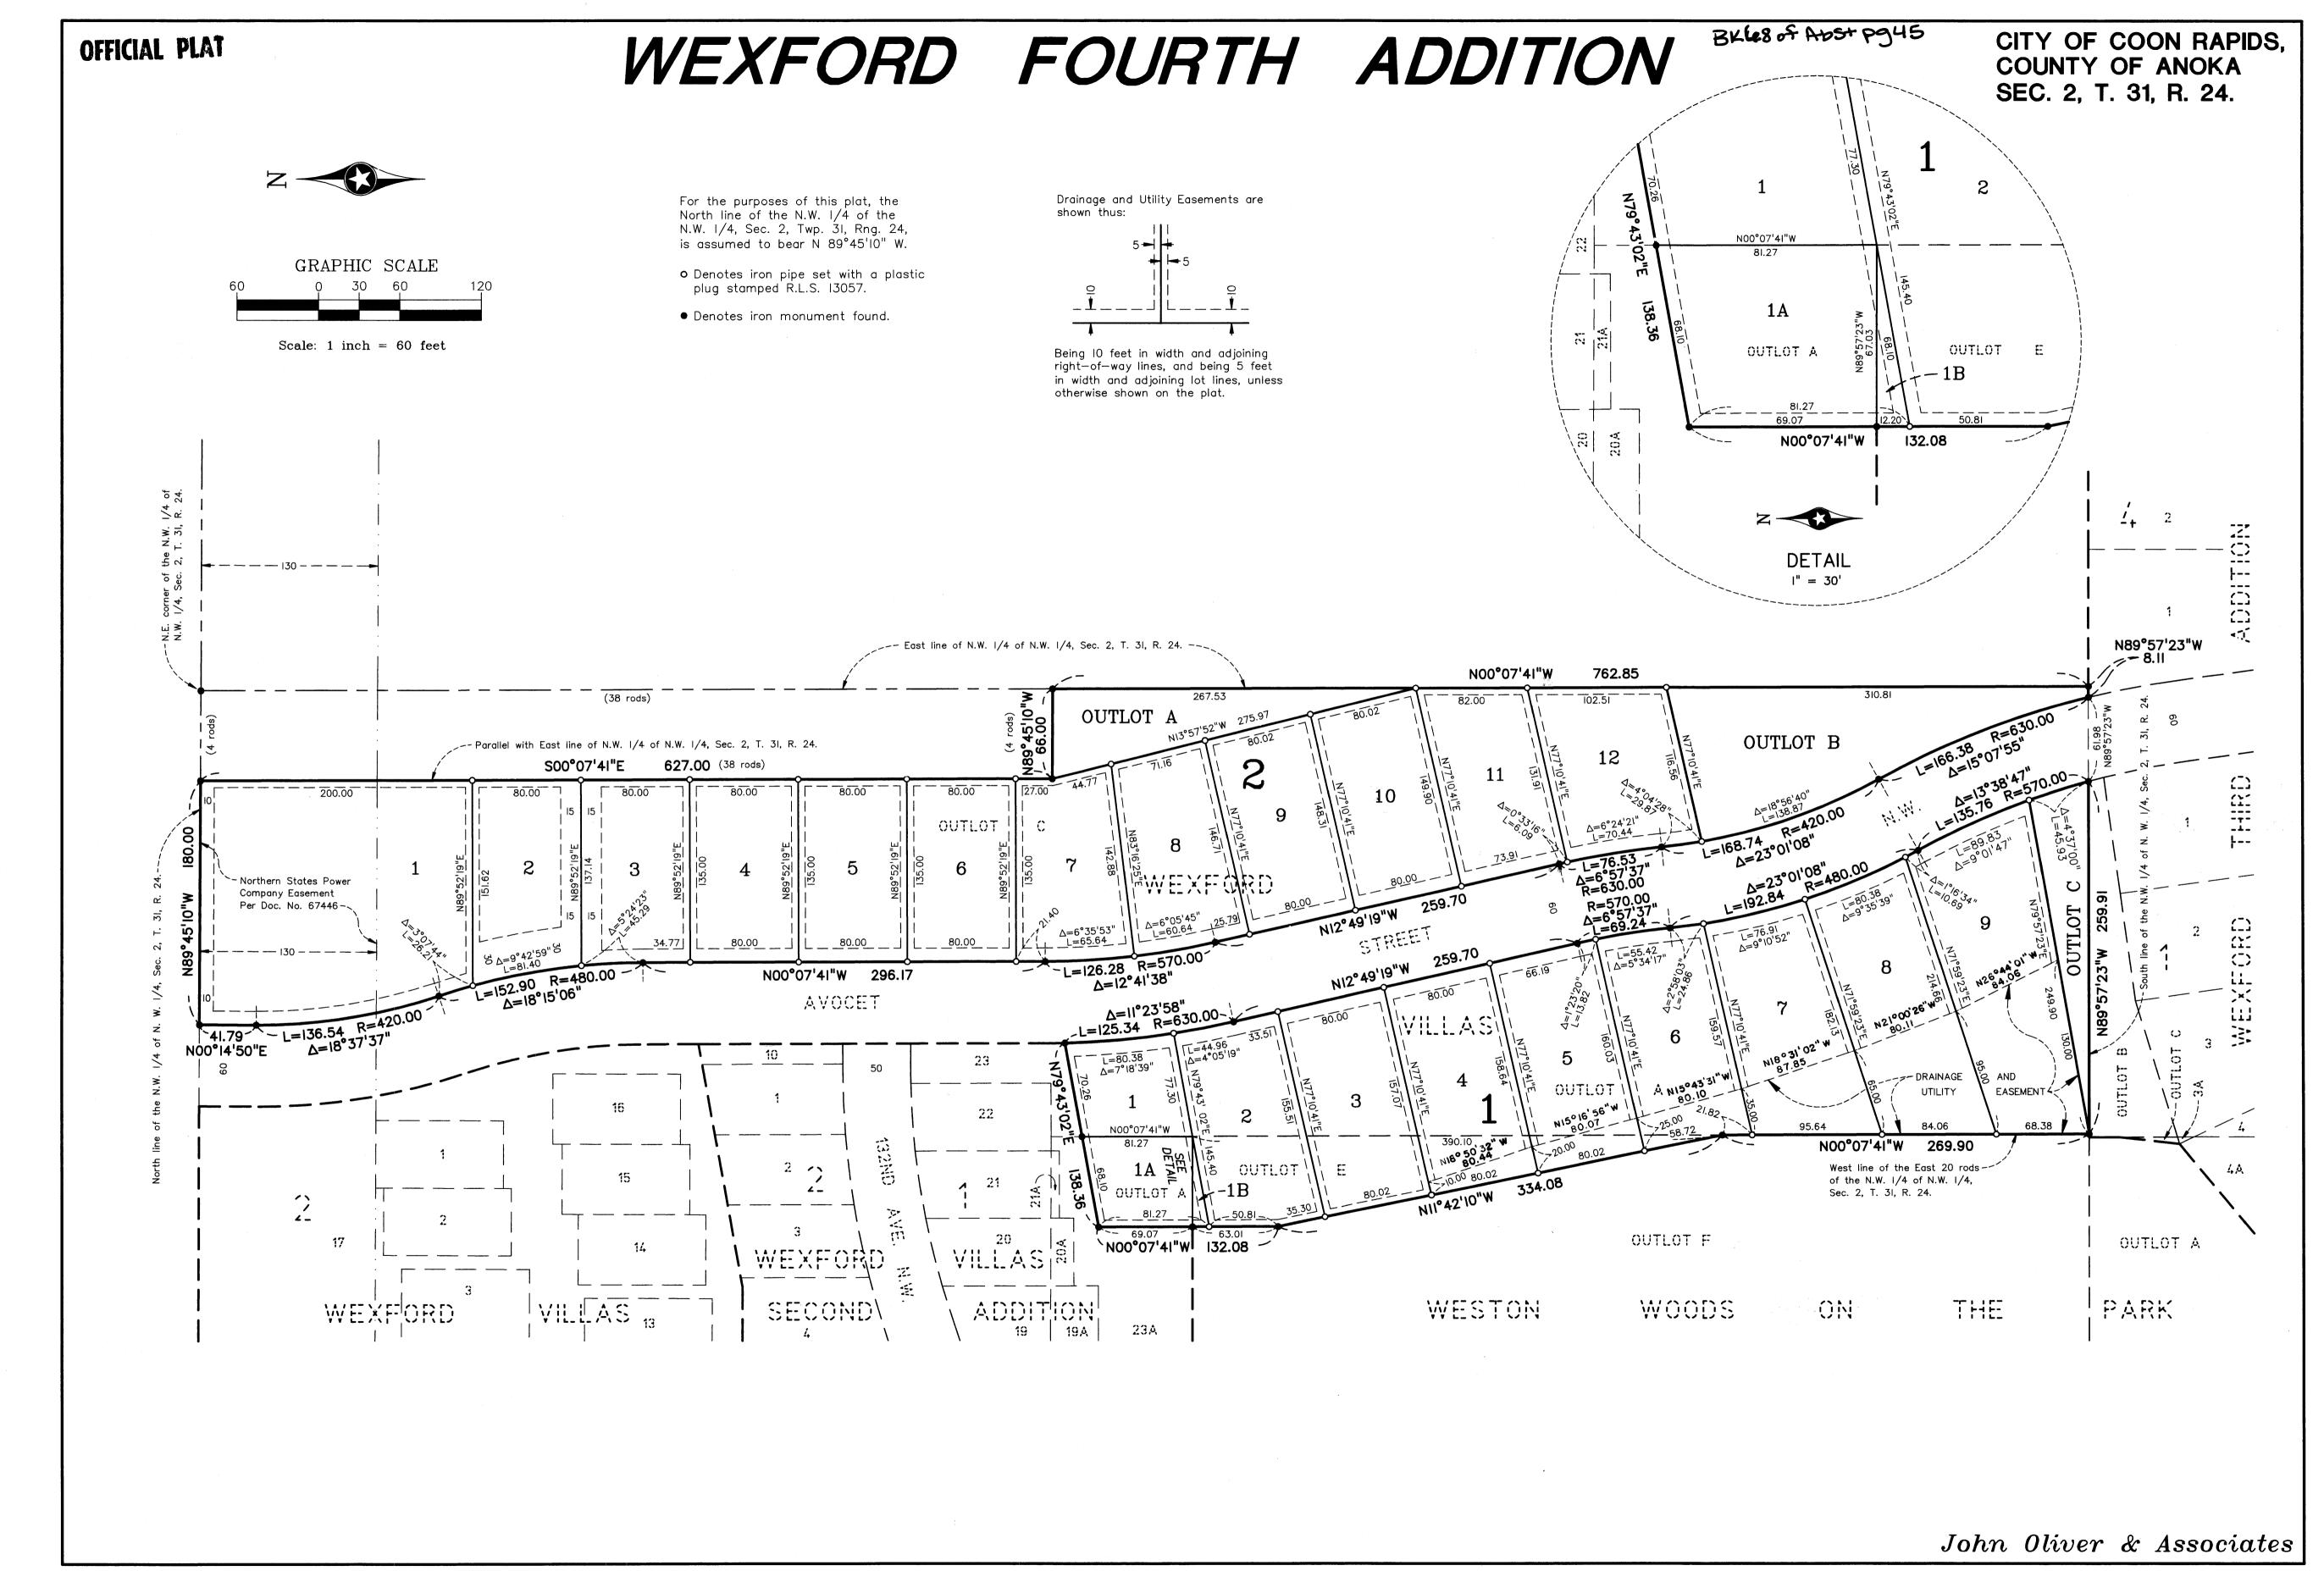

## WEXFORD FOURTH ADDITION

BKU8 of Abstpg45

CITY OF COON RAPIDS, COUNTY OF ANOKA SEC. 2, T. 31, R. 24.

| NOW ALL MEN BY THESE PRESENTS: That Twin Perituated in the State of Minnesota, County of Anok               | aks Properties, LLC, a Minnesota limited liability company, fee owner of the following described                                                                                                                                                                                                                                                                                                                    | d property                                       |
|-------------------------------------------------------------------------------------------------------------|---------------------------------------------------------------------------------------------------------------------------------------------------------------------------------------------------------------------------------------------------------------------------------------------------------------------------------------------------------------------------------------------------------------------|--------------------------------------------------|
| (Torrens)                                                                                                   |                                                                                                                                                                                                                                                                                                                                                                                                                     |                                                  |
| Outlot A and Outlot C, WEXFORD VILLAS;                                                                      |                                                                                                                                                                                                                                                                                                                                                                                                                     |                                                  |
| AND                                                                                                         |                                                                                                                                                                                                                                                                                                                                                                                                                     |                                                  |
| Outlot E, WESTON WOODS ON THE PARK.                                                                         |                                                                                                                                                                                                                                                                                                                                                                                                                     |                                                  |
| AND                                                                                                         |                                                                                                                                                                                                                                                                                                                                                                                                                     |                                                  |
| (Abstract)                                                                                                  |                                                                                                                                                                                                                                                                                                                                                                                                                     |                                                  |
| Outlot A, WEXFORD VILLAS SECOND ADDITION, acco                                                              | ording to the recorded plat thereof.                                                                                                                                                                                                                                                                                                                                                                                |                                                  |
| las caused the same to be surveyed and platted a<br>he easements for drainage and utility purposes or       | as WEXFORD FOURTH ADDITION and does hereby donate and dedicate to the public for the public, as shown on this plat.                                                                                                                                                                                                                                                                                                 | lic use forever                                  |
| n witness whereof said Twin Peaks Properties, LLC 00_4                                                      | has caused these presents to be signed by its proper officer this 23d day of Novu                                                                                                                                                                                                                                                                                                                                   | nbar,                                            |
| tate of Minnesota, County of                                                                                | Twin Peaks Properties, LLC  By: James M. Stanton, Chief Manager                                                                                                                                                                                                                                                                                                                                                     |                                                  |
| The foregoing instrument was acknowledged before Properties, LLC, a Minnesota limited liability compa       | me this                                                                                                                                                                                                                                                                                                                                                                                                             | ager of Twin Peaks                               |
| ANGELA J. ZAJAC  NOTARY PUBLIC - MINNESOTA  My Comm. Exp. Jan. 31, 2005                                     | My Commission expires: Onn. 31, 2005                                                                                                                                                                                                                                                                                                                                                                                |                                                  |
| epresentation of said survey; that all monuments s specified by the approving local governmental u          | the property described in this plat as WEXFORD FOURTH ADDITION and that this plat is a correctly have been or will be correctly placed in the ground as shown within one year after recording init; that all distances are correctly shown on the plat in feet and hundredths of a foot; that the plat; and that there are no wet lands as defined in Minnesota Statutes 505.02, Subdivision that as shown thereon. | ig, or sooner,<br>t the                          |
|                                                                                                             | Lynn P. Caswell, Land Surveyor Minnesota License No. 13057                                                                                                                                                                                                                                                                                                                                                          |                                                  |
| tate of Minnesota, County of Sherburne                                                                      |                                                                                                                                                                                                                                                                                                                                                                                                                     |                                                  |
| The foregoing instrument was acknowledged before to. 13057.                                                 | me this day of, 2004_ by Lynn P. Caswell, Land Surveyor,                                                                                                                                                                                                                                                                                                                                                            | Minnesota License                                |
|                                                                                                             | — Hally A. Wood Notary Public Sherburne County, Minnesota                                                                                                                                                                                                                                                                                                                                                           |                                                  |
| HOLLY R WOOD NOT ARY PUBLIC MENUROUS A New Commen. Bags. Jag. 31, 2005                                      | Sherburne County, Minnesota  My Commission expires: January 31, 2005                                                                                                                                                                                                                                                                                                                                                | •                                                |
| nnexed plat of WEXFORD FOURTH ADDITION was approximately 2004.                                              | proved by the Planning Commission of the City of Coon Rapids, Minnesota this lasty day of By:, Chairman                                                                                                                                                                                                                                                                                                             | f                                                |
| nnexed plat of WEXFORD FOURTH ADDITION was applicable, the described tatutes Section 505.03, Subdivision 2. | proved by the City Council of Coon Rapids, Minnesota at a regular meeting thereof held this are written comments and recommendations of the Commissioner of Transportation and the Cords day period has elapsed without receipt of such comments and recommendations, as provided                                                                                                                                   | 53 day of unty Highway Engineer led by Minnesota |
| his plat has been checked and approved this $\_{7}$                                                         | By:                                                                                                                                                                                                                                                                                                                                                                                                                 |                                                  |
|                                                                                                             | Anoka County Surveyor                                                                                                                                                                                                                                                                                                                                                                                               | 480869.002 Torren                                |