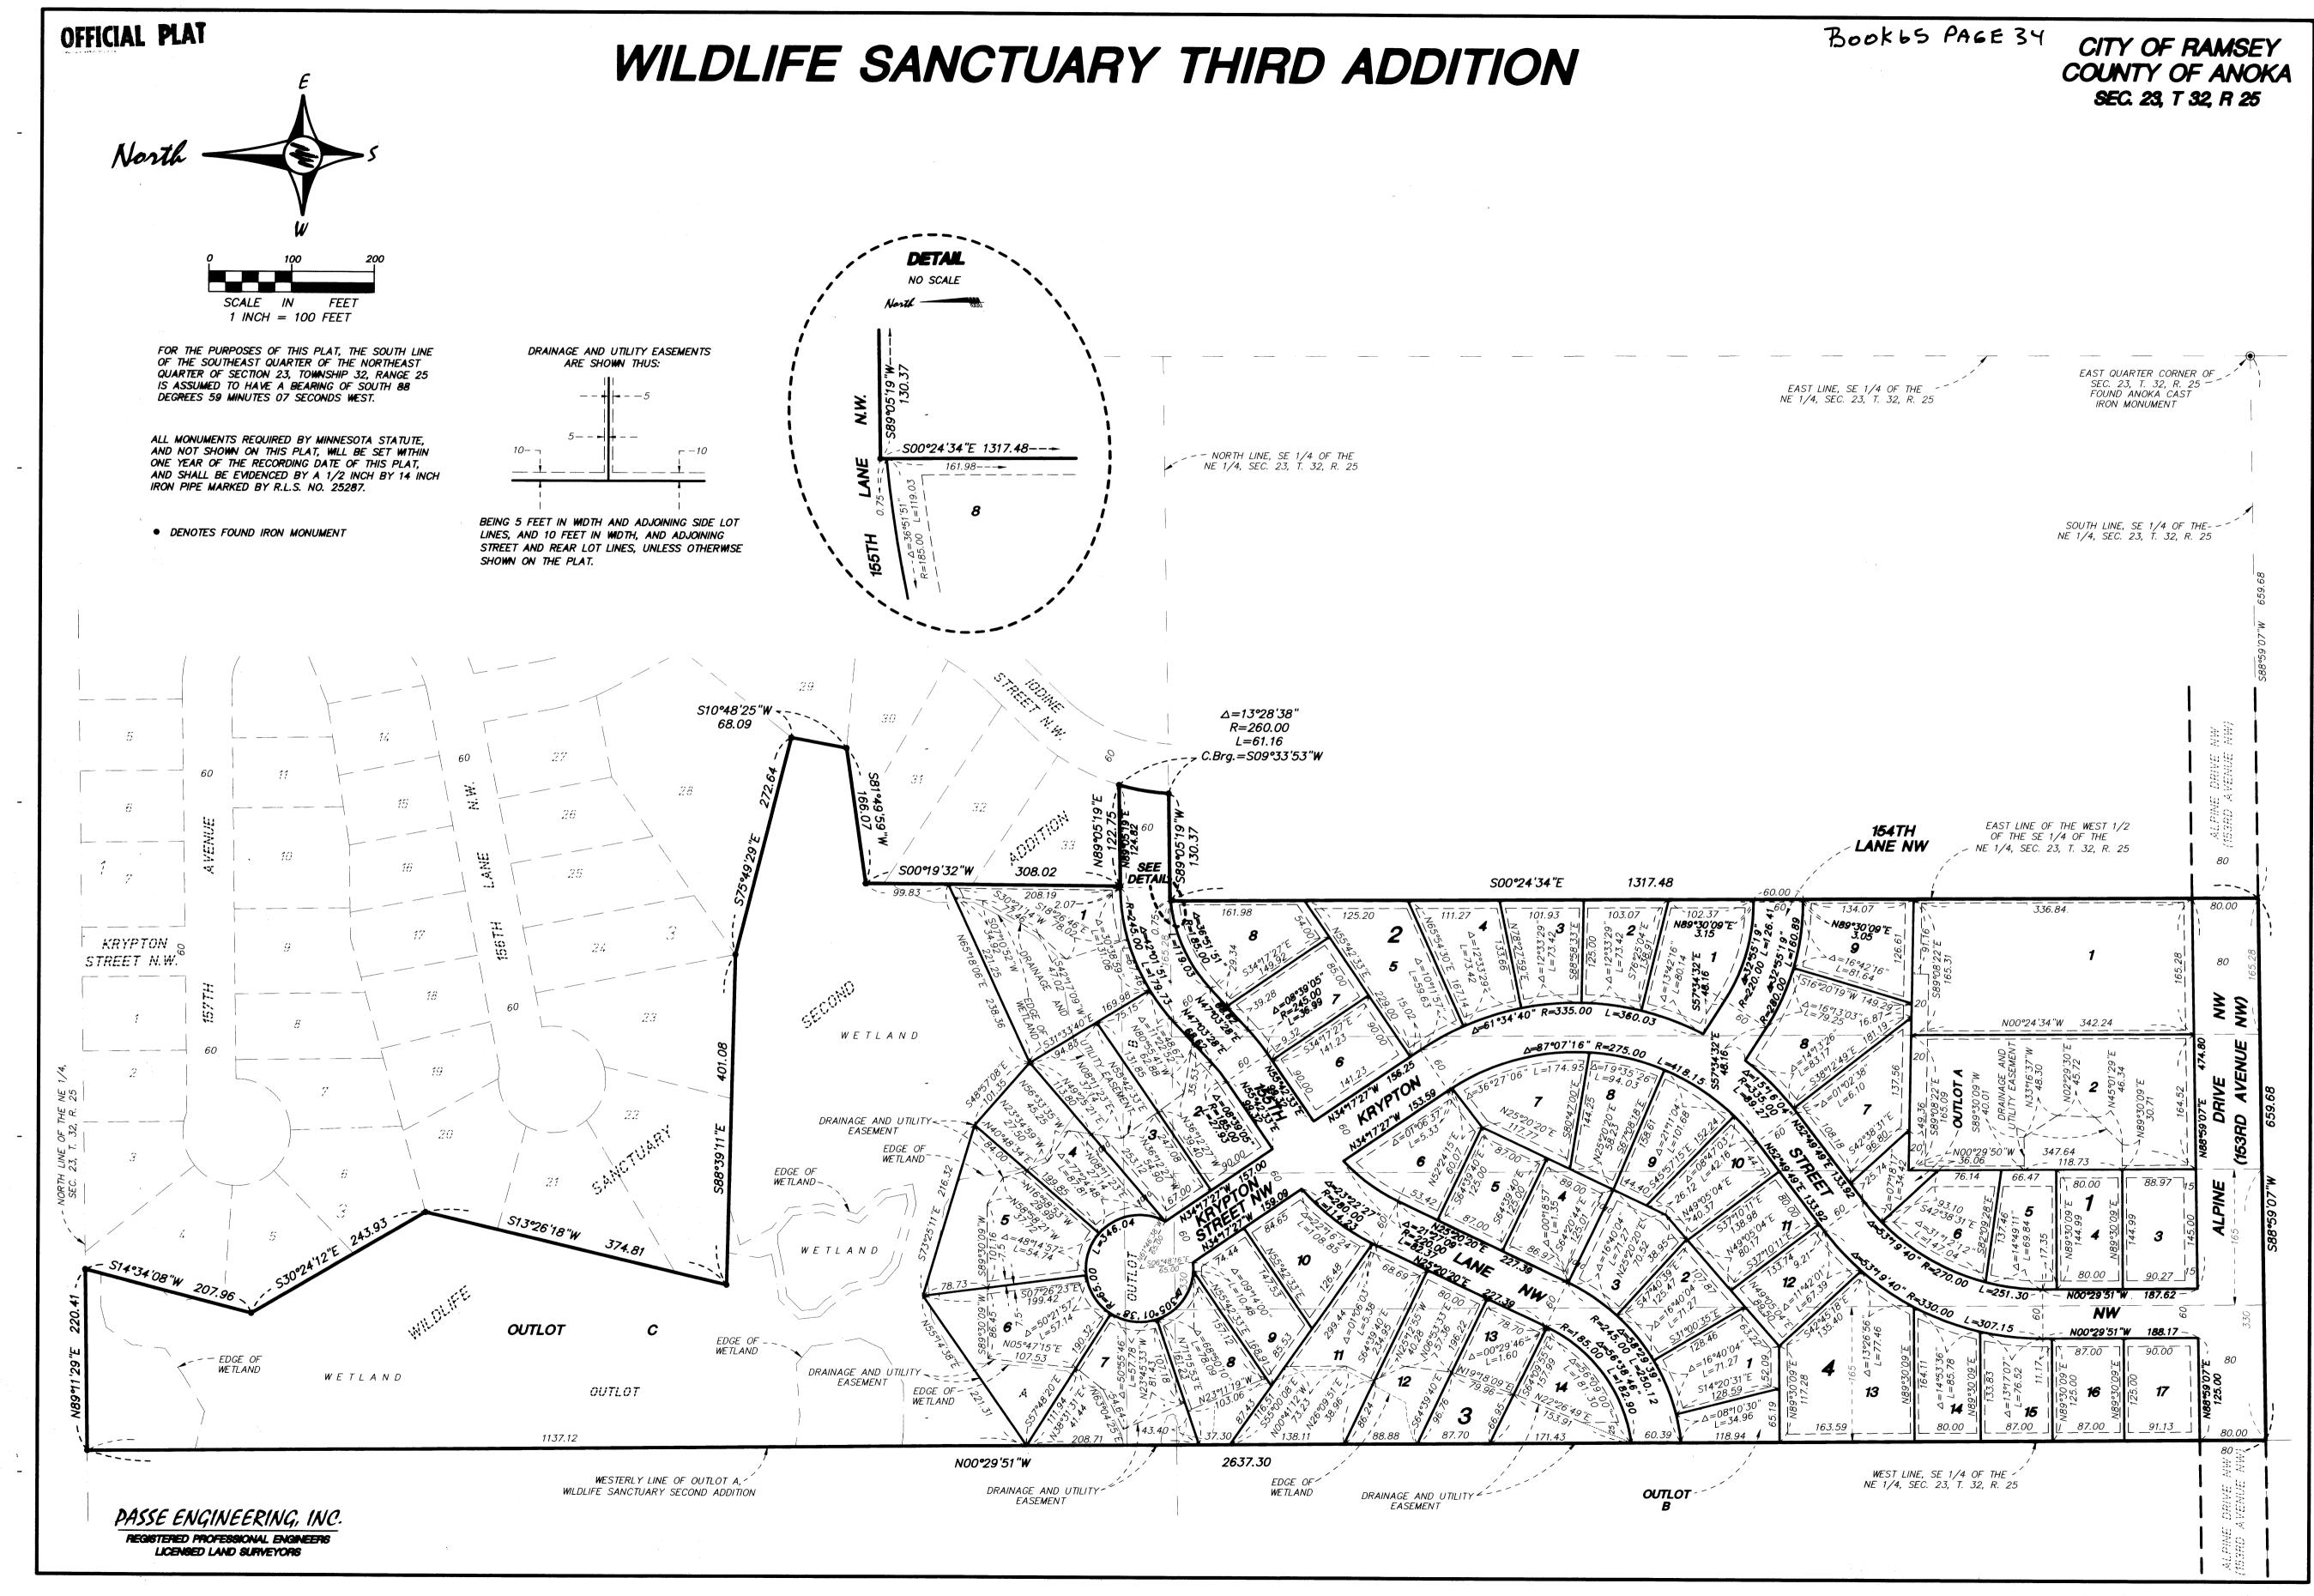

| FFICIAL PLAT | WILDLIF                                                                                                                                                                                                                                                                                                                     |
|--------------|-----------------------------------------------------------------------------------------------------------------------------------------------------------------------------------------------------------------------------------------------------------------------------------------------------------------------------|
|              |                                                                                                                                                                                                                                                                                                                             |
|              |                                                                                                                                                                                                                                                                                                                             |
|              |                                                                                                                                                                                                                                                                                                                             |
|              |                                                                                                                                                                                                                                                                                                                             |
| κ.           |                                                                                                                                                                                                                                                                                                                             |
|              | KNOW ALL PERSONS BY THESE PRESENTS: That Oakwood Land<br>corporation, owner of the following described property situated<br>Minnesota, to wit:                                                                                                                                                                              |
|              | The West 165 feet of the Southeast Quarter of the Northeas<br>Township 32, Range 25, Anoka County, Minnesota.<br>AND                                                                                                                                                                                                        |
|              | The East 165 feet of the West 330 feet of the Southeast Qu<br>of Section 23, Township 32, Range 25, Anoka County, Minne<br>AND                                                                                                                                                                                              |
|              | The East 165.28 feet, as measured along the North and Sou<br>Half of the Southeast Quarter of the Northeast Quarter of S<br>25, Anoka County, Minnesota.<br>AND                                                                                                                                                             |
| •            | The West Half of the Southeast Quarter of the Northeast Qu<br>32, Range 25, Anoka County, Minnesota, except the west 33<br>along the north and south lines of said West Half of the So<br>Northeast Quarter and also except the east 165.28 feet, as<br>south lines of said West Half of the Southeast Quarter of th<br>AND |
|              | Outlot B, WILDLIFE SANCTUARY SECOND ADDITION, according<br>Anoka County, Minnesota.<br>AND<br>Outlot A, WILDLIFE SANCTUARY SECOND ADDITION, according                                                                                                                                                                       |
|              | Anoka County, Minnesota.                                                                                                                                                                                                                                                                                                    |
|              | Has caused the same to be surveyed, platted and known as W<br>does hereby donate and dedicate to the public for public use a<br>and dedicate the drainage and utility easements as shown on                                                                                                                                 |
|              | In witness whereof said Oakwood Land Development, Inc., a Min presents to be signed by its proper officer this944, 20_03.                                                                                                                                                                                                   |
|              | OAKWOOD LAND DEVELOPMENT, INC.                                                                                                                                                                                                                                                                                              |
|              | By<br>John R. Reterson, President                                                                                                                                                                                                                                                                                           |
|              | State of Minnesota<br>County of                                                                                                                                                                                                                                                                                             |
|              | The foregoing instrument was acknowledged before me this<br>20 <b>03</b> by John R. Peterson, as President<br>a Minnesota corporation, on behalf of the corporation.                                                                                                                                                        |
|              | Notary Public, County, Minnesota<br>My commission expires 31, 2005                                                                                                                                                                                                                                                          |

## E SANCTUARY THIRD ADDITION

Development, Inc., a Minnesota in the County of Anoka, State of

st Quarter of Section 23,

Duarter of the Northeast Quarter sota.

th lines thereof. of the West Section 23, Township 32, Range

uarter of Section 23, Township 30 feet thereof, as measured outheast Quarter of the measured along the north and he Northeast Quarter.

to the recorded plat thereof,

to the recorded plat thereof,

WILDLIFE SANCTUARY THIRD ADDITION and forever the street, lanes, and avenue the plat.

a Sir e I, Mark F. Maistrovich, hereby certify that I have surveyed and platted the property described on this plat as WILDLIFE SANCTUARY THIRD ADDITION; that this plat is a correct representation of the survey; that all distances are correctly shown on the plat in feet and hundredths of a foot; that all monuments have been correctly placed in the ground as shown or will be correctly placed in the ground as designated; that the outside boundary lines are correctly designated on the plat; and that there are no wet lands as defined in MS 505.02, Subd. 1, or public highways to be designated other than as shdwn. Mark F. Maistrovich, Land Surveyor Minnesota License Number 25287 State of Minnesota County of Lingka The foregoing Surveyors Certificate was acknowledged before me this \_\_\_\_\_ Notary Public, Caska My commission expires \_\_\_\_\_\_ 31, 2003 RAMSEY, MINNESOTA This plat of WILDLIFE SANCTUARY THIRD ADDITION was approved and accepted by the City Council of the City of Ramsey, Minnesota, at a regular meeting thereof held this \_\_\_\_\_\_\_\_ day of March \_\_\_\_\_, 20<u>03</u>. If applicable, the written comments and recommendations of the Commissioner of Transportation and County Highway Engineer have been received by the City or the prescribed 30 day period has elapsed without receipt of such comments and recommendations as provided by Minnesota Statutes, Section 505.03, Subdivision 2. CITY COUNCIL OF THE SITY OF RAMSEY, MINNESOT, ANOKA COUNTY SURVEYOR This plat was checked and approved on this \_\_\_\_\_ By \_\_\_\_\_\_ D. Anoka County Surveyor

SHEET 2 OF 2 SHEETS