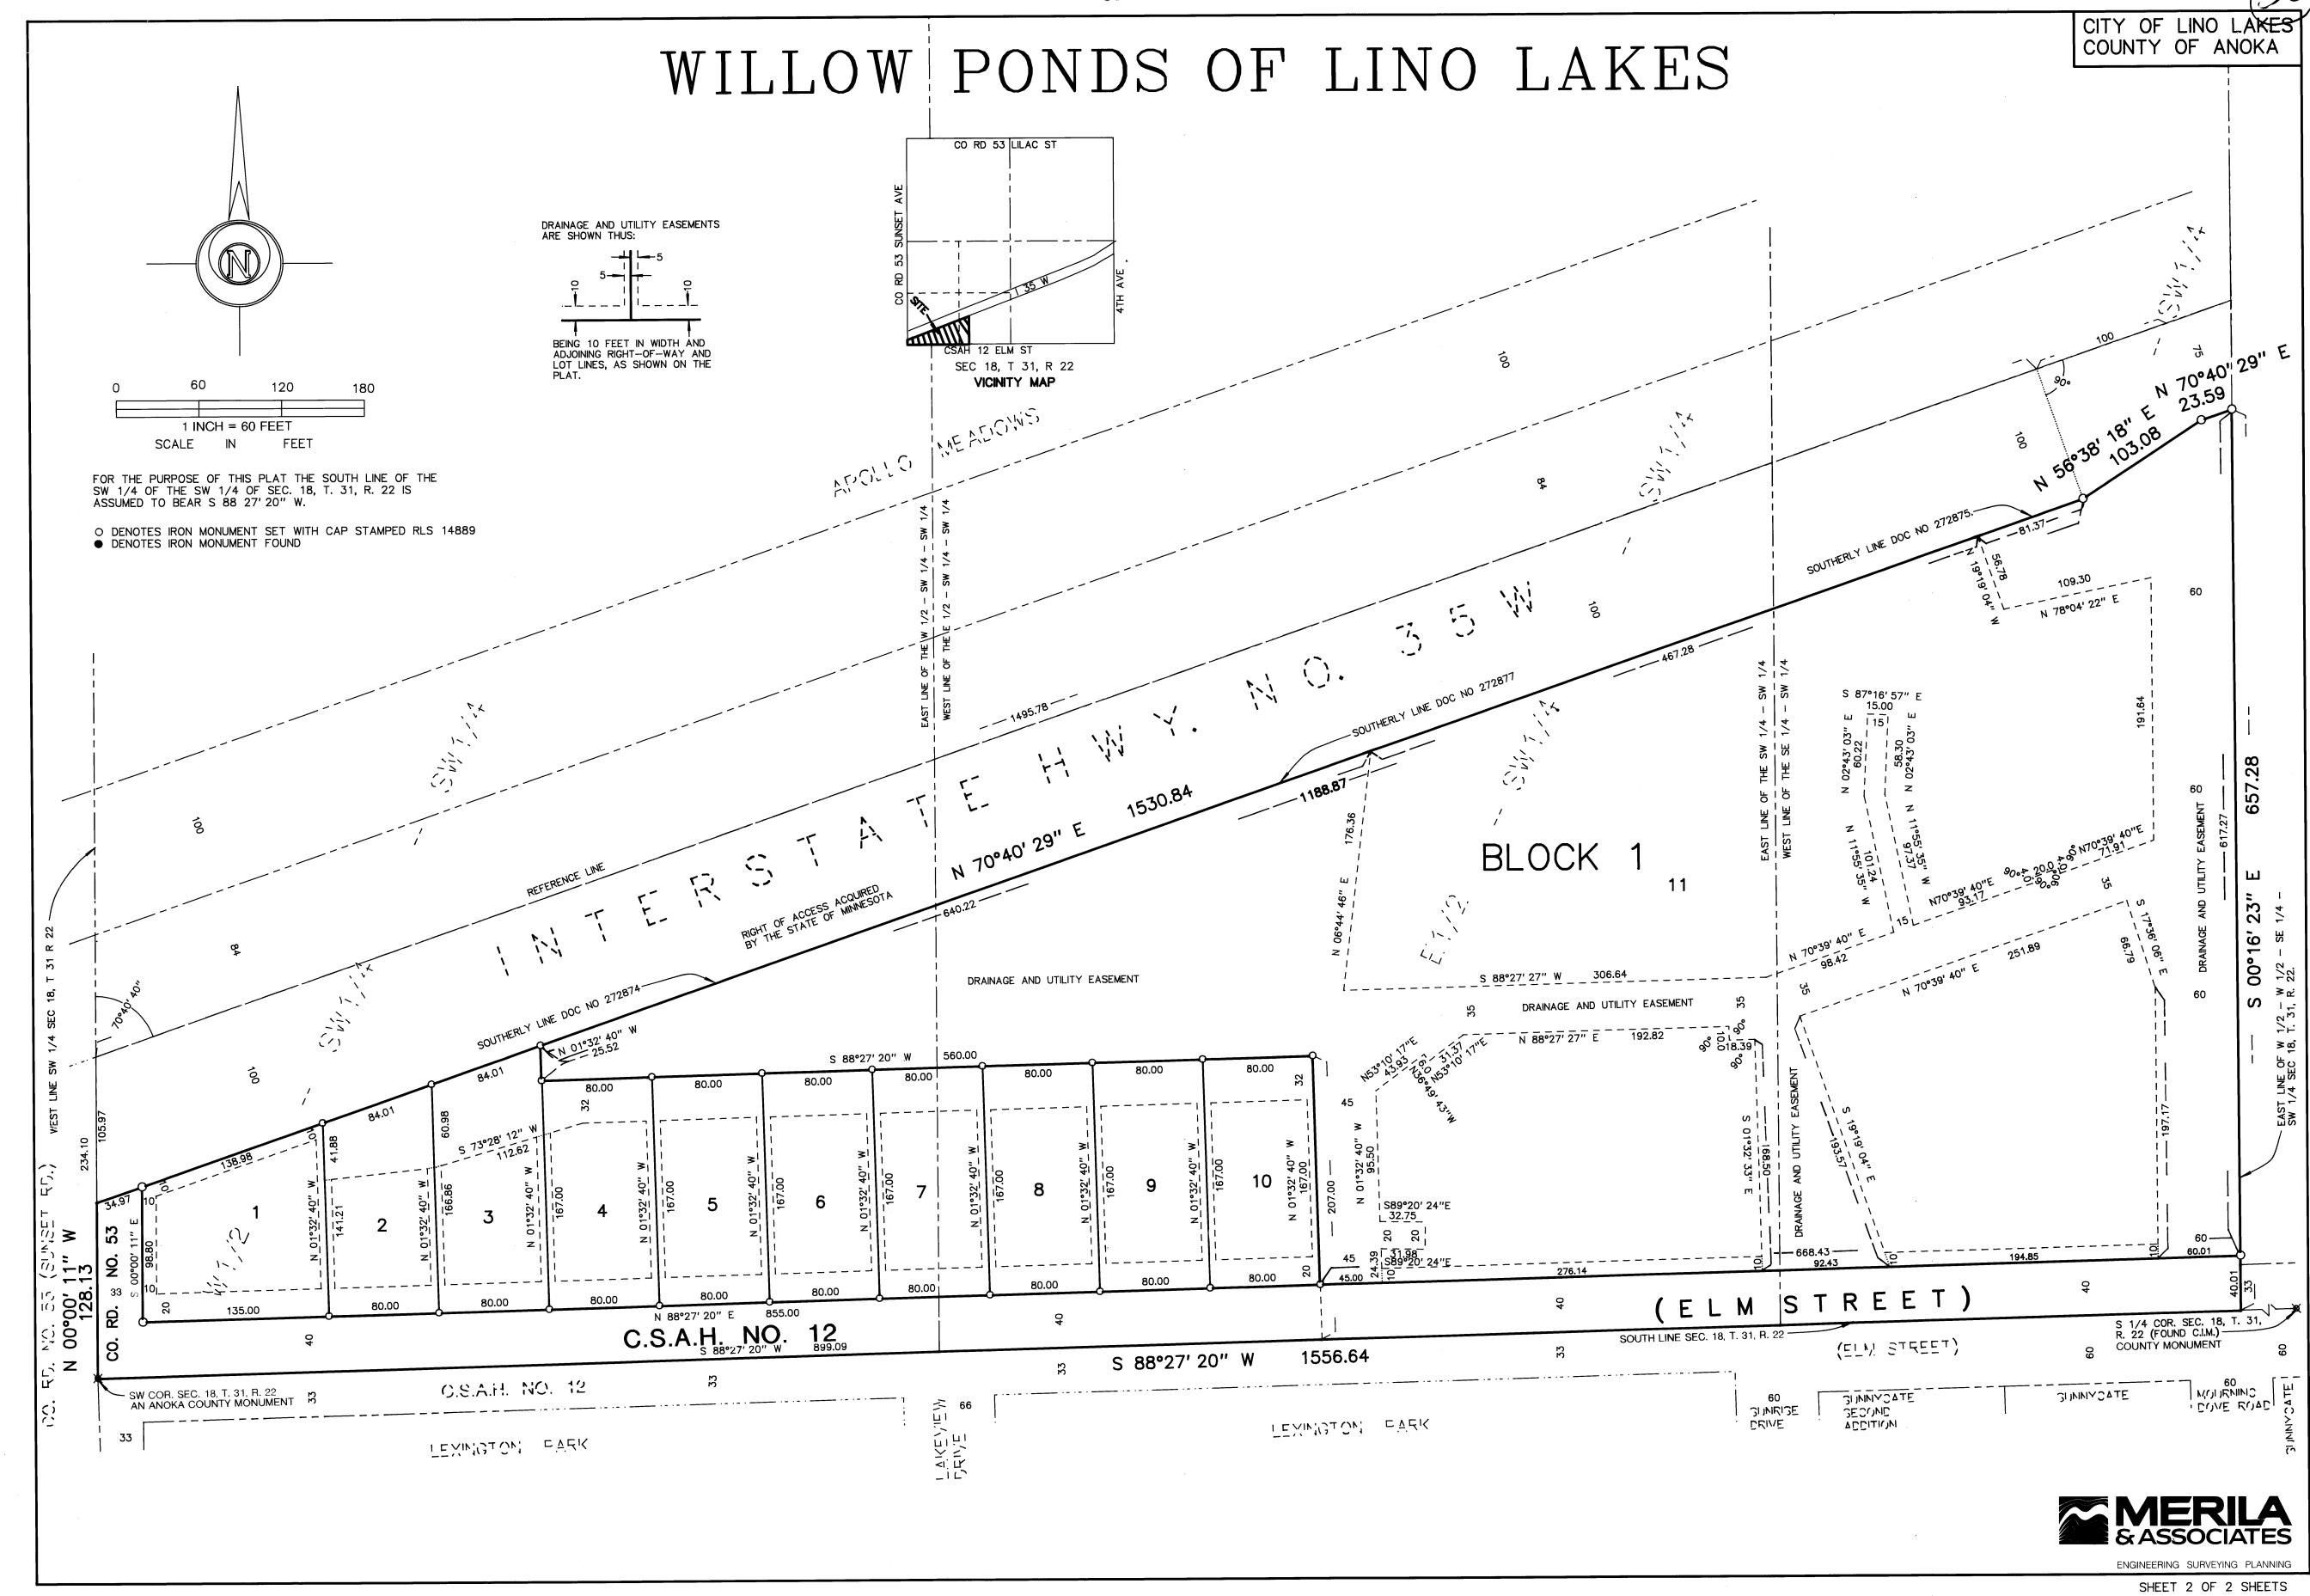

## CITY OF LINO LAKES COUNTY OF ANOKA

## WILLOW PONDS OF LINO LAKES

KNOW ALL MEN by these presents: That Cottage Homesteads of Willow Ponds Limited Partnership, a Minnesota limited partnership, owner, and Zapp National Bank of St. Cloud, a national banking association, mortgagee of the following described property situated in the County of Anoka, State of Minnesota, to wit:

That part of the East One-Half of the Southwest Quarter of the Southwest Quarter of Section 18, Township 31, Range 22, Anoka County, Minnesota, lying Southerly of the southerly line of that property acquired by the State of Minnesota under a warranty deed recorded with the Anoka County Recorder's Office as Document Number 272877, and which lies north of the South 40 feet of said Southwest Quarter of Section 18, and which lies North and East of the following described Line A:

LINE A: Commencing at the southwest corner of said Section 18; thence North 88 degrees 27 minutes 20 seconds East 889.09 feet along the south line of said Southwest Quarter to the point of beginning; thence North 01 degrees 32 minutes 40 seconds West 207.00 feet; thence South 88 degrees 27 minutes 20 seconds West 560.00 feet; thence North 01 degrees 32 minutes 40 seconds West 25.52 feet to the southerly line of said property acquired by the State of Minnesota and said Line A there terminating.

And, That part of the West One-Half of the Southwest Quarter of the Southwest Quarter of Section 18, Township 31, Range 22, Anoka County, Minnesota, lying Southerly of the southerly line of that property acquired by the State of Minnesota under a warranty deed recorded with the Anoka County Recorder's Office as Document Number 272874, and which lies North and East of the hereinbefore described Line A.

And, That part of the West One-Half of the West One-Half of the Southeast Quarter of the Southwest Quarter of Section 18, Township 31, Range 22, Anoka County, Minnesota, lying Southerly of the southerly line of that property acquired by the State of Minnesota under a warranty deed recorded with the Anoka County Recorder's Office as Document Number 272875, which lies north of the South 40 feet of said Southwest Quarter of Section 18.

That part of the East One-Half of the Southwest Quarter of the Southwest Quarter of Section 18, Township 31, Range 22, Anoka County, Minnesota, lying Southerly of the southerly line of that property acquired by the State of Minnesota under a warranty deed recorded with the Anoka County Recorder's Office as Document Number 272877, and which lies South and West of the following described Line A:

And, That part of the West One-Half of the Southwest Quarter of the Southwest Quarter of Section 18, Township 31, Range 22, Anoka County, Minnesota, lying Southerly of the southerly line of that property acquired by the State of Minnesota under a warranty deed recorded with the Anoka County Recorder's Office as Document Number 272874, and which lies South and West of the hereinbefore described Line A.

And, That part of the South 40 feet of the East Half of the Southwest Quarter of the Southwest Quarter of Section 18, Township 31, Range 22, Anoka County, Minnesota, which lies East of the hereinbefore described Line A.

And, the South 40 feet of the West One-Half of the West One-Half of the Southeast Quarter of the Southwest Quarter of Section 18, Township 31, Range 22, Anoka County, Minnesota.

Have cause the same to be surveyed and platted as WILLOW PONDS OF LINO LAKES and do hereby donate and dedicate to the public for public use forever, the county roads, and also dedicating the easements as shown on the plat for drainage utility purposes only.