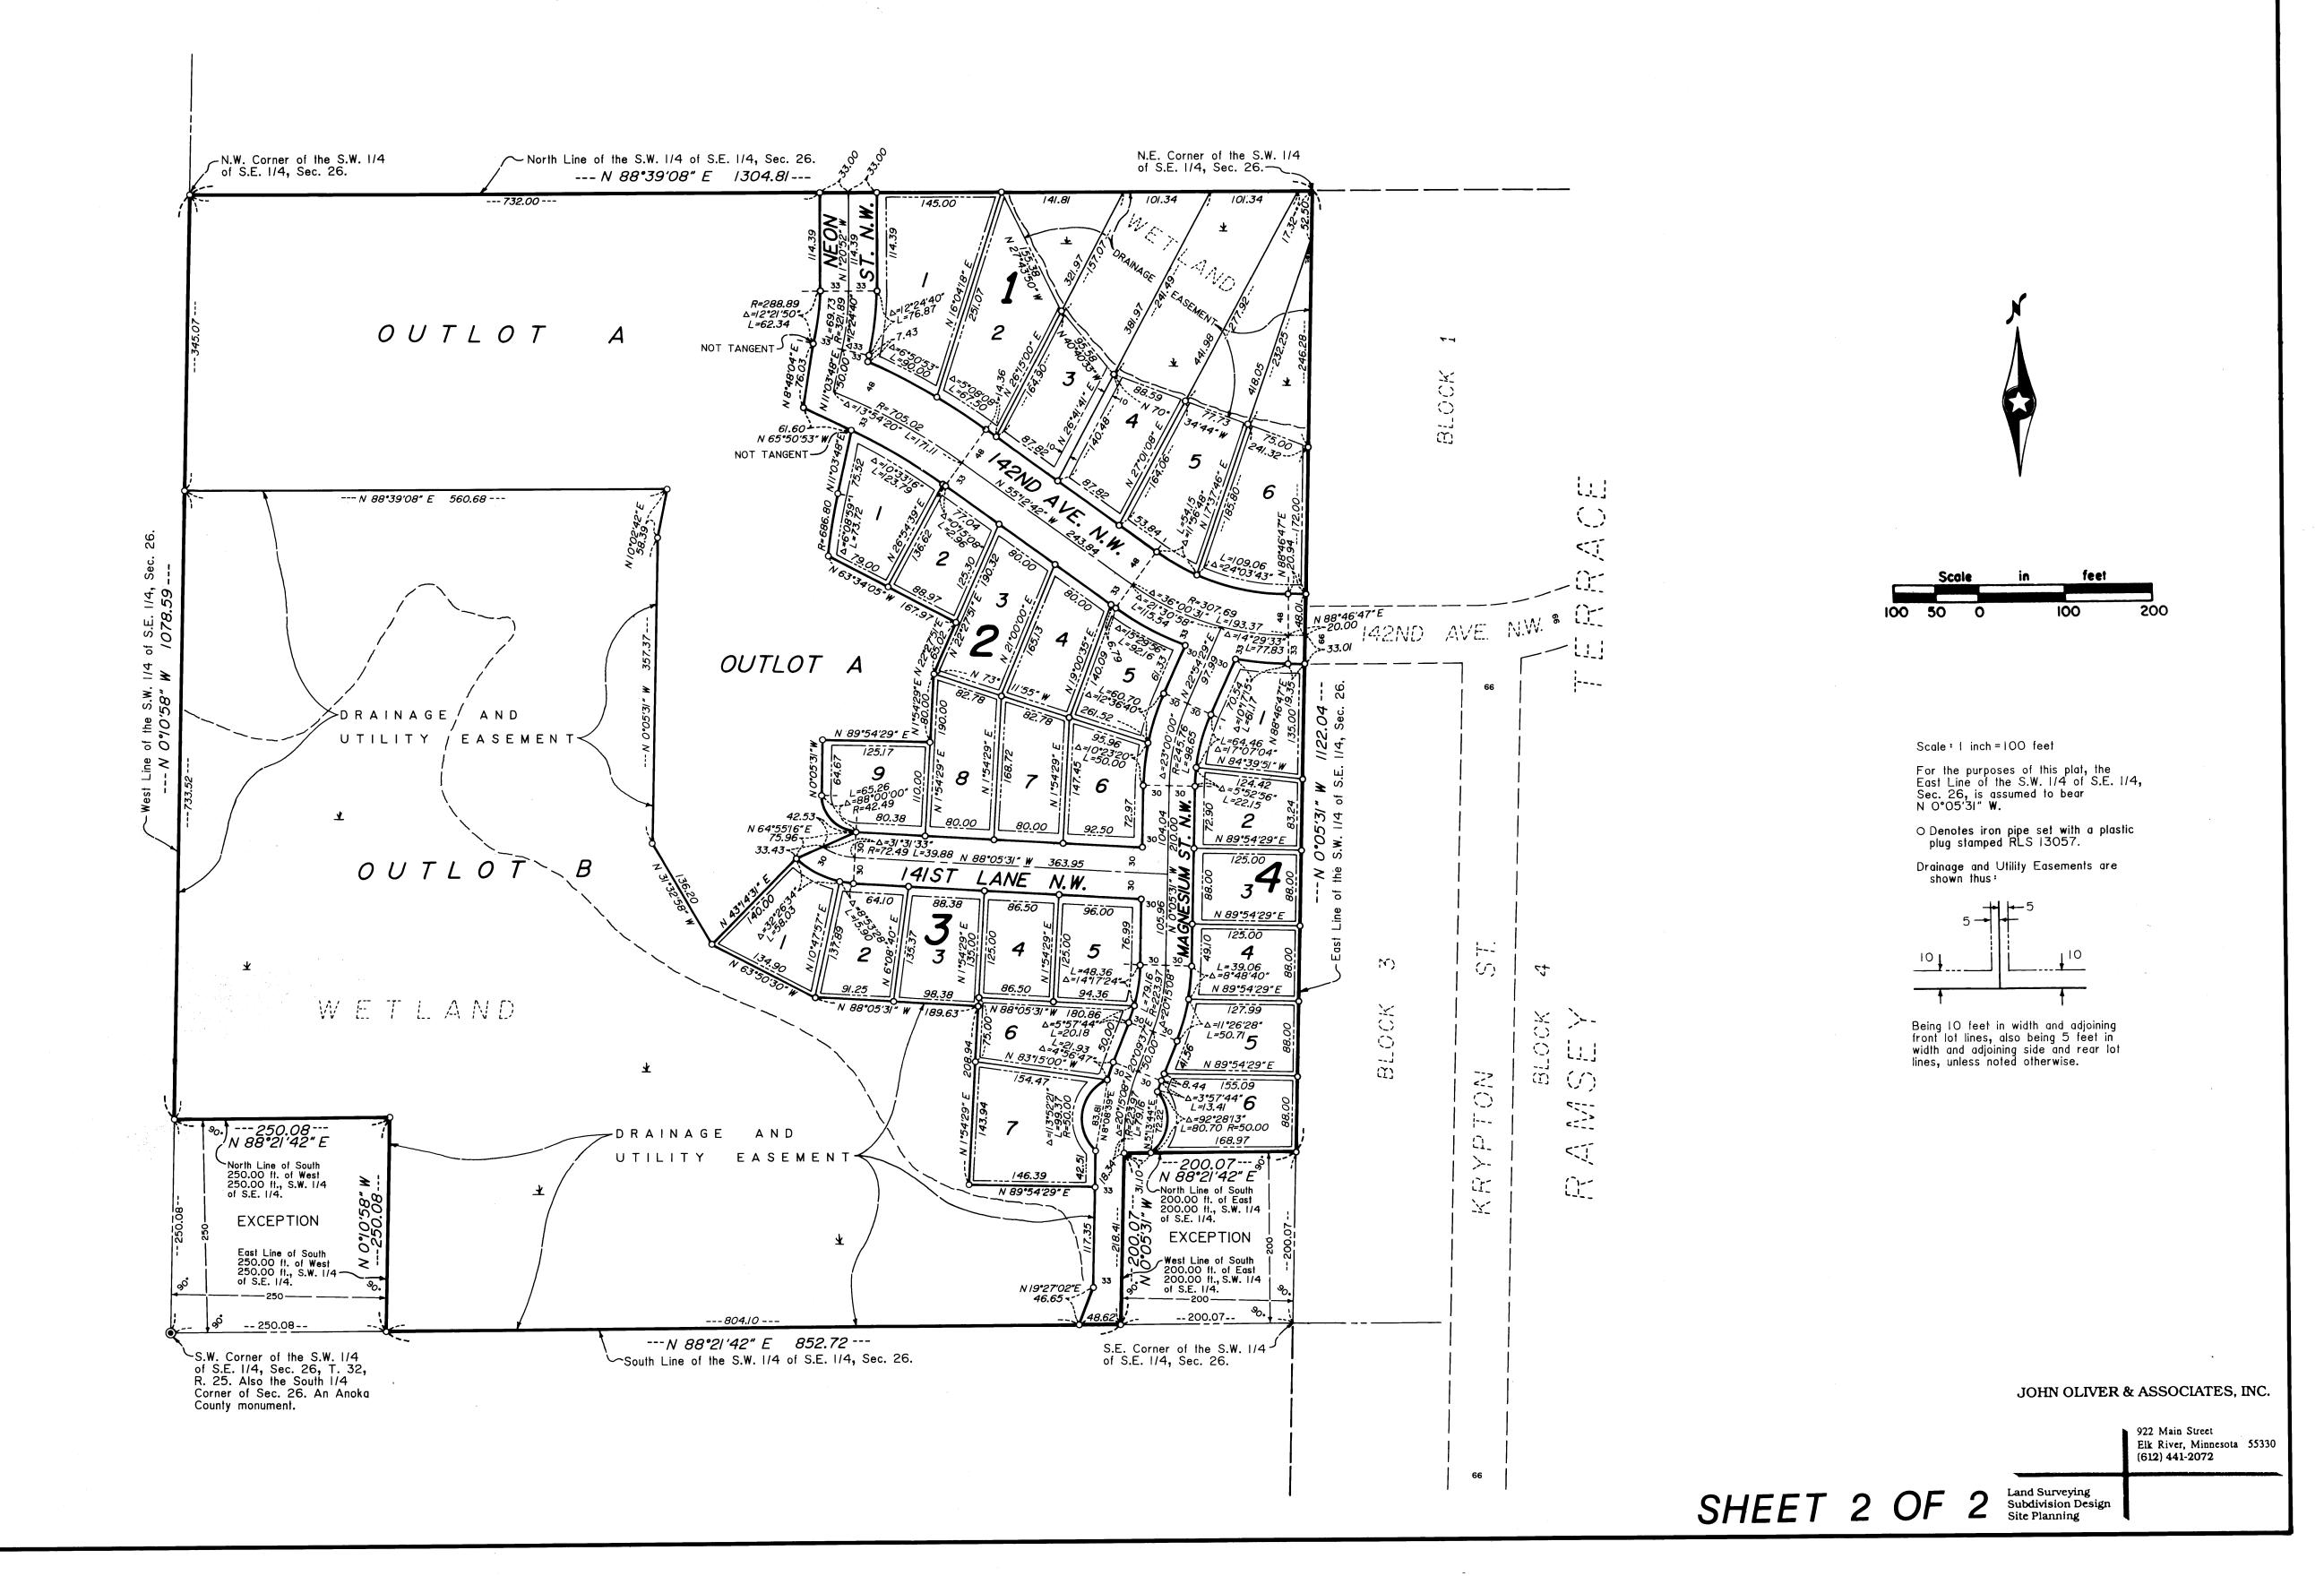

## WINDEMERE WOODS

CITY OF RAMSEY, ANOKA COUNTY, MN.

KNOW ALL MEN BY THESE PRESENTS: That Windemere Woods of Ramsey, a Minnesota Partnership, fee owner; and Robert F. Hoffman and Corrine J. Hoffman, mortgagees; of the following described property situated in the State of Minnesota, County of Anoka, to-wit:

The Southwest Quarter of the Southeast Quarter (SW 1/4 of SE 1/4) of Section Twenty-six (26), Township Thirty-two (32), Range Twenty-five (25), EXCEPT the South Two Hundred (S 200) feet of the East Two Hundred (E 200) feet AND EXCEPT the South Two Hundred Fifty (250) of the West Two Hundred Fifty (250) feet thereof.

| feet                                                                                                                                                                                                                                                                                                                                                                                                                                |
|-------------------------------------------------------------------------------------------------------------------------------------------------------------------------------------------------------------------------------------------------------------------------------------------------------------------------------------------------------------------------------------------------------------------------------------|
| Have caused the same to be surveyed and platted as WINDEMERE WOODS, and do hereby donate and dedicate to the public for the public use forever the Streets, Avenue, and Lane as shown on this plat. Also dedicating to the public, the easements as shown on this plat for drainage and utility purposes only. In witness whereof said Windemere Woods of Ramsey has caused these presents to be signed by its partners this day of |
| WINDEMERE WOODS OF RAMSEY                                                                                                                                                                                                                                                                                                                                                                                                           |
| By: Allen L. Koenig, a partner  By: Alice M. Koenig, a partner                                                                                                                                                                                                                                                                                                                                                                      |
| Also in witness whereof, said Robert F. Hoffman and Corrine J. Hoffman have caused these presents to be signed this day of, 1992.                                                                                                                                                                                                                                                                                                   |
| Robert F. Haffin cu , Robert F. Hoffman                                                                                                                                                                                                                                                                                                                                                                                             |
| Corrine of Haffman, Corrine J. Hoffman                                                                                                                                                                                                                                                                                                                                                                                              |
| State of Minnesota, County of Anoka                                                                                                                                                                                                                                                                                                                                                                                                 |
| The foregoing instrument was acknowledged before me this                                                                                                                                                                                                                                                                                                                                                                            |
| Genny Gaw Ott  Notary Public, Anoka County, Minnesota  My commission expires: 5-10-95                                                                                                                                                                                                                                                                                                                                               |
|                                                                                                                                                                                                                                                                                                                                                                                                                                     |
| State of Minnesota, County of Anoka                                                                                                                                                                                                                                                                                                                                                                                                 |
| The foregoing instrument was acknowledged before me this                                                                                                                                                                                                                                                                                                                                                                            |

922 Main Street Elk River, Minnesota 55330 (612) 441-2072

SHEET 1 OF 2

WINDEMERE WOODS

CITY OF RAMSEY, ANOKA COUNTY, MN.