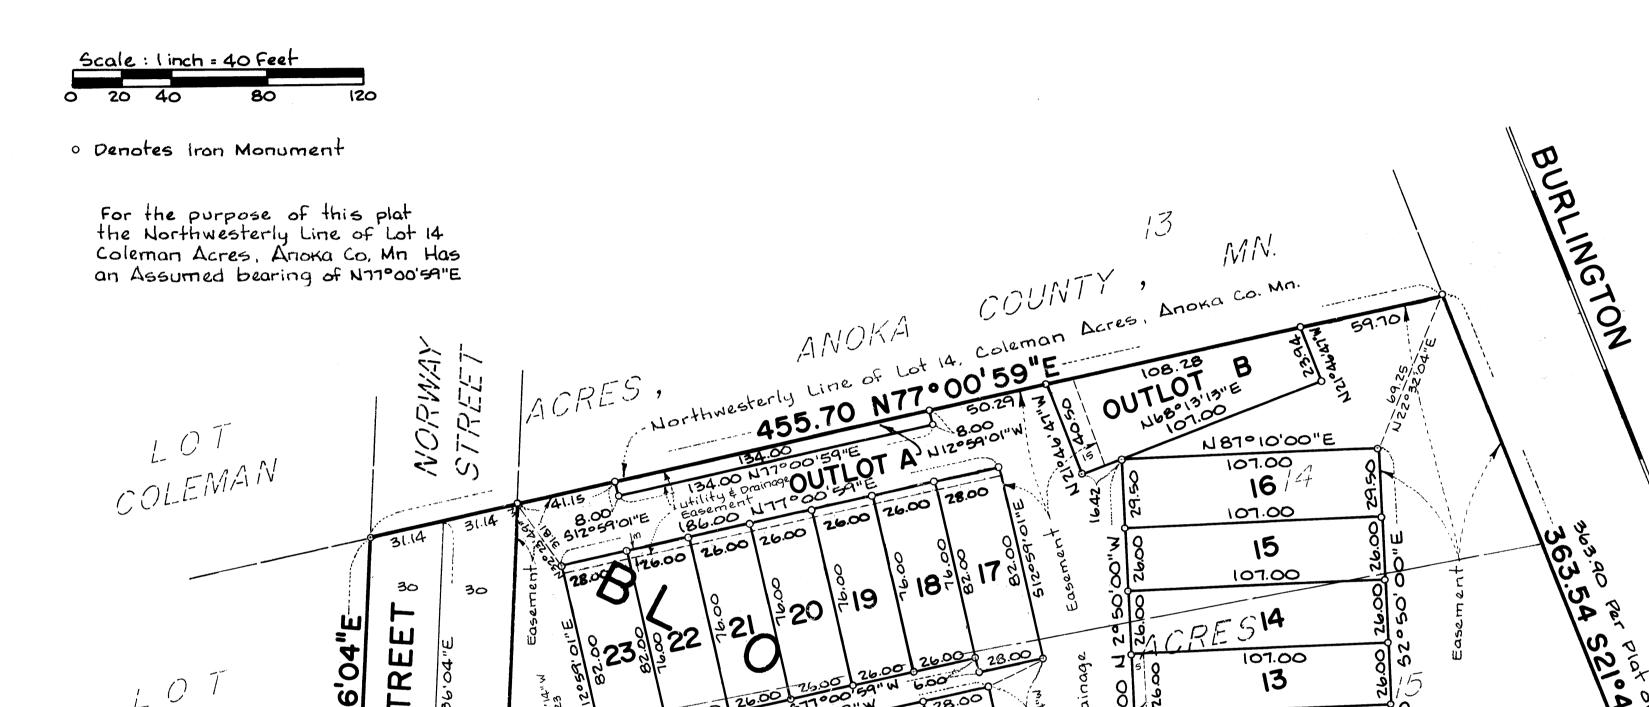

That part of Lots 14 and 15, "Coleman Acres", Anoka County, Minnesota lying easterly of the following described line:
Commencing at the most northerly corner of said Lot 14; thence South 77 degrees 00 minutes 59 seconds West, assumed bearing, along the northwesterly line of said Lot 14 a distance of 455.70 feet to the point of beginning of the line to be herein described; thence South 2 degrees 36 minutes 04 seconds West a distance of 193.89 feet; thence South 5 degrees 40 minutes 03 seconds East a distance of 112.21 feet to a point on the south line of Lot 16 said "Coleman Acres", Anoka County, Minnesota and there terminating.

That part of Lot 16, "Coleman Acres", Anoka County, Minnesota lying easterly fo the following described line: Commencing at the most northerly corner of Lot 14 said "Coleman Acres", Anoka County, Minnesota; thence South 77 degrees 00 minutes 59 seconds West, assumed bearing, along the northwesterly line of said Lot 14 a distance of 455.70 feet to the point of beginning of the line to be herein described; thence South 2 degrees 36 minutes 04 seconds West a distance of 193.89 feet; thence South 5 degrees 40 minutes 03 seconds East a distance of 112.21 feet to a point on the south line of said Lot 16 and there terminating.