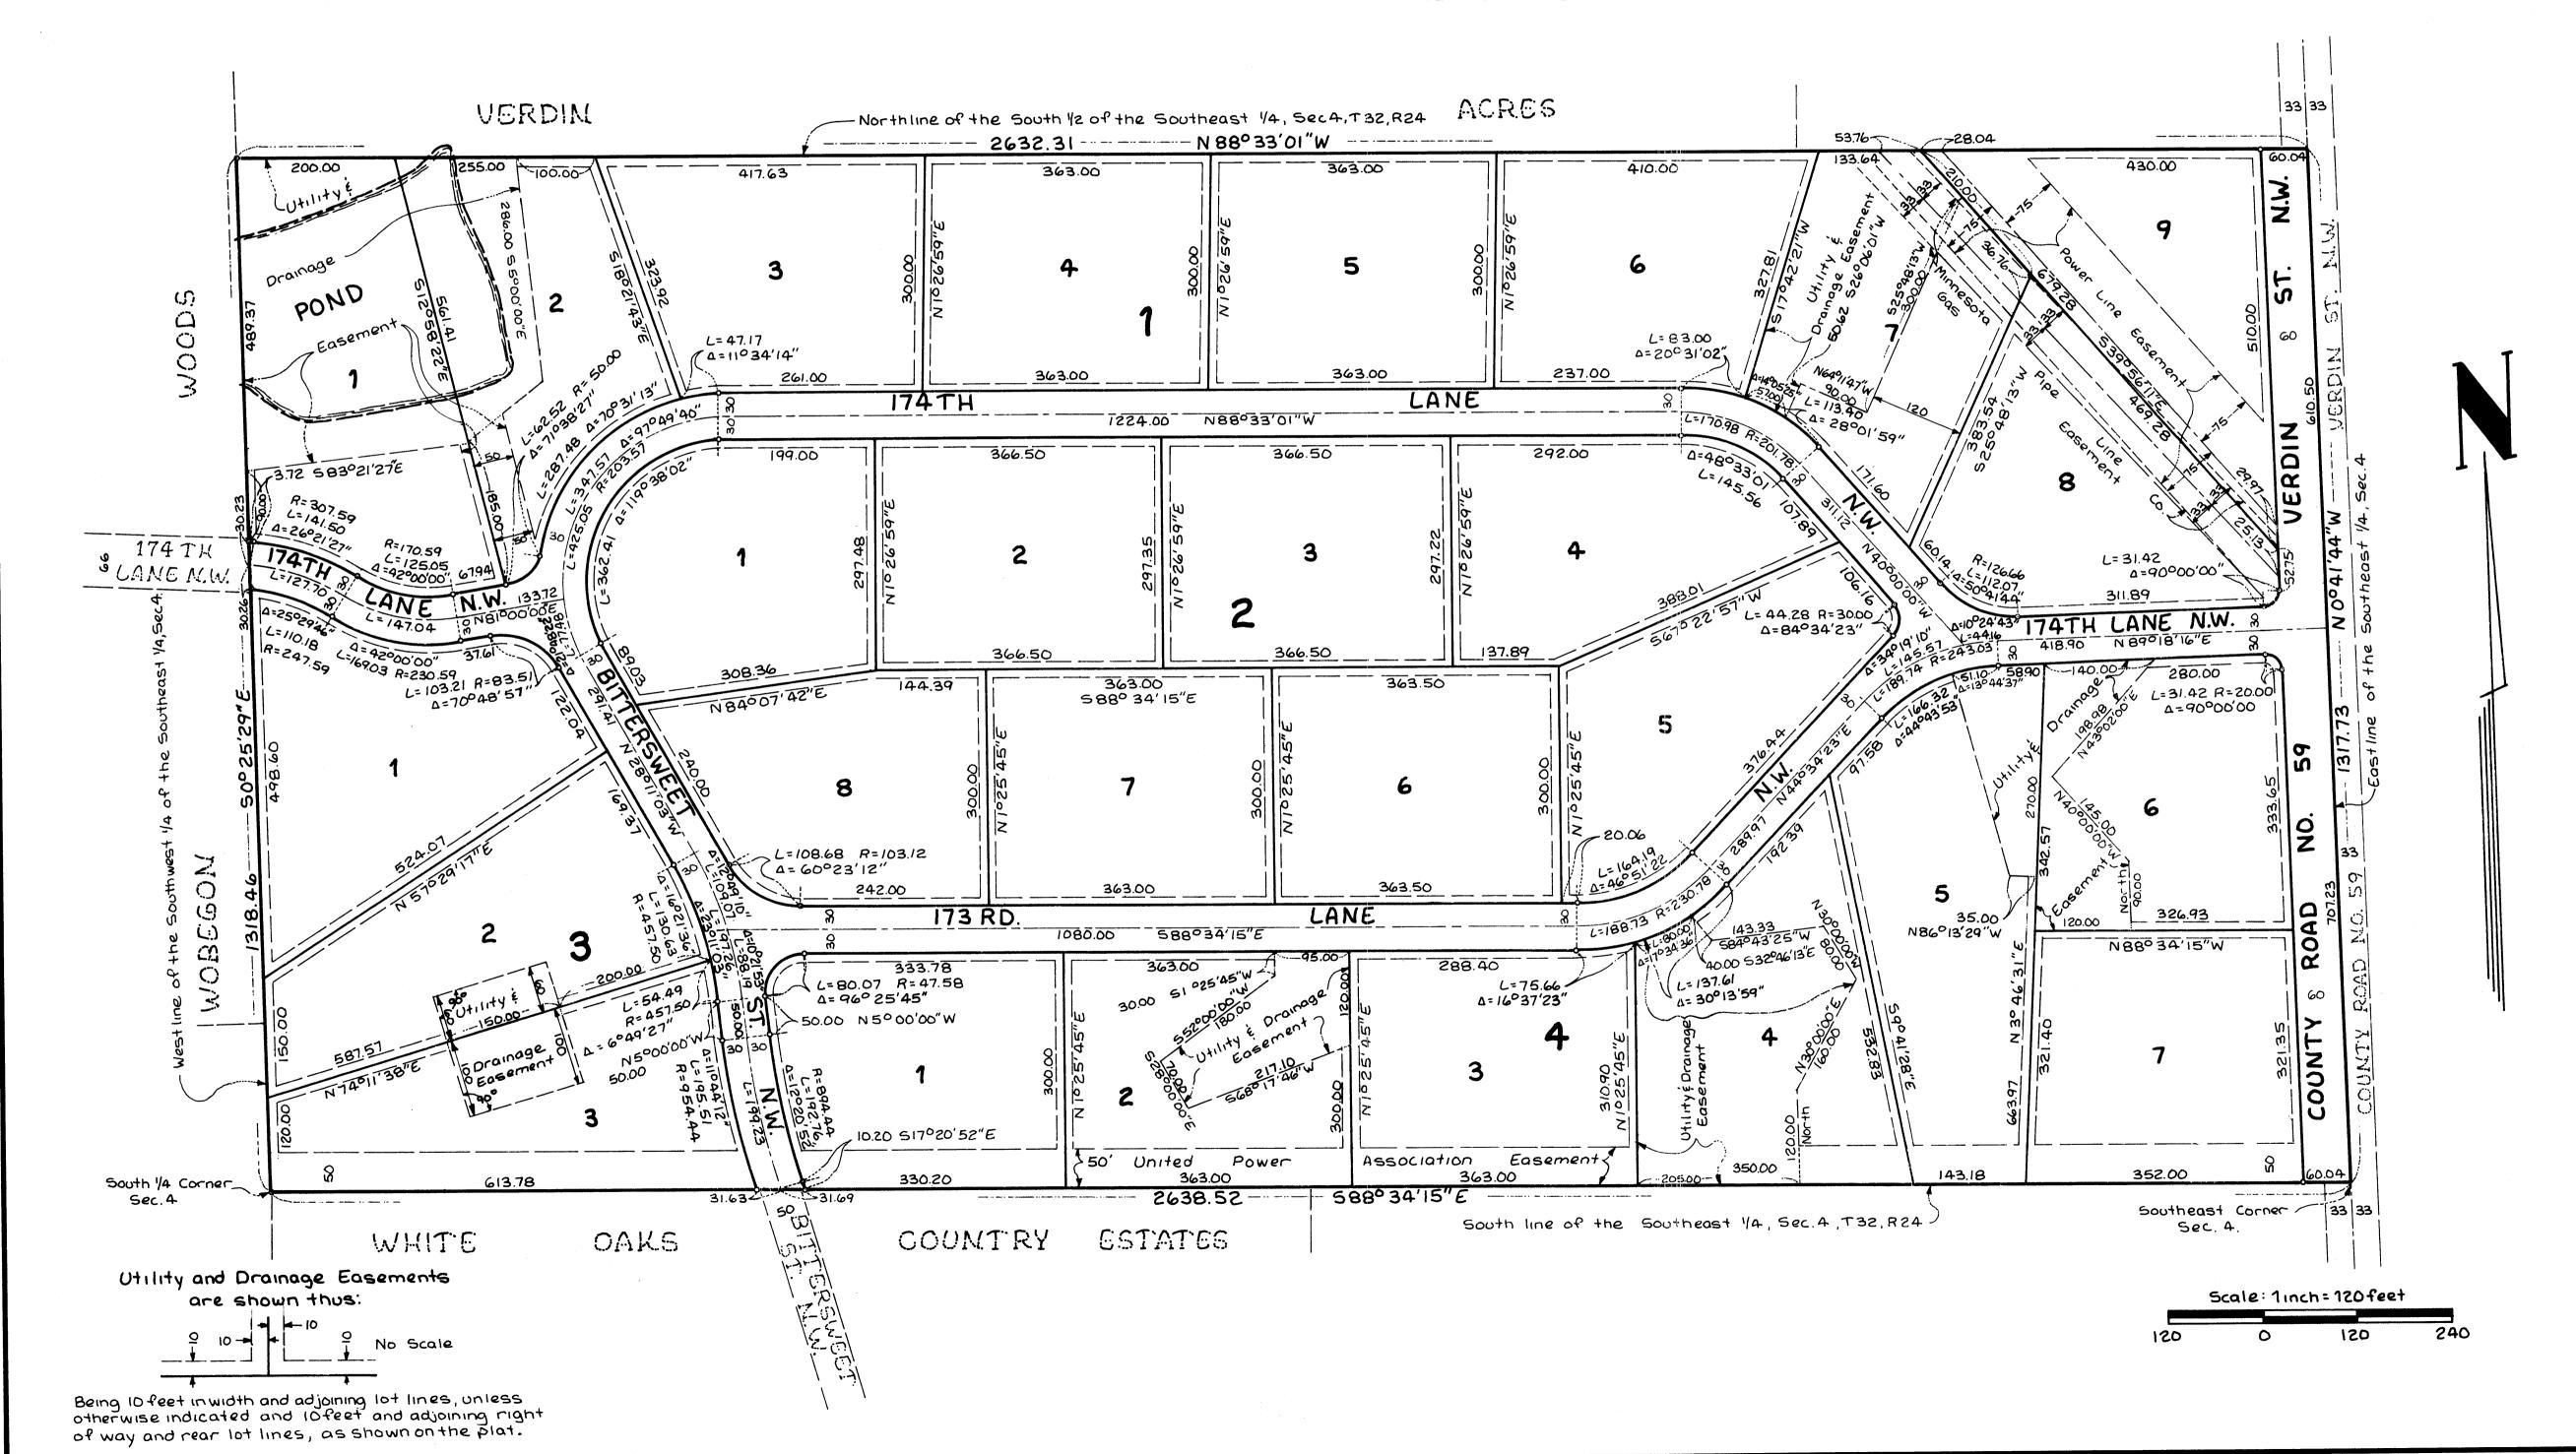

## WOODLAND RIDGE

CITY OF ANDOVER

COUNTY OF ANOKA

## LOT SURVEYS COMPANY, INC. LAND SURVEYORS

KNOW ALL MEN BY THESE PRESENTS: That Russell G. Johnson and Nydia H. Johnson, his wife, owners and proprietors, and Lawrence B. Carlson and Marilyn L. Carlson, his wife, contract purchasers, of the following described property situate in the County of Anoka, State of Minnesota, to-wit:

The South Half of the Southeast Quarter of Section 4, Township 32, Range 24, Anoka County, Minnesota.

Have caused the same to be surveyed and platted as WOODLAND RIDGE and do hereby donate and dedicate to the public for public use forever the Lanes, Streets, and utility and drainage easements as shown on the plat. Also dedicating to the County of Anoka, the right of access to County State Aid Highway No. 59 from Lot 8, Block 1, and Lot 6, Block 4. In witness whereof said Russell G. Johnson and Nydia H. Johnson, his wife, have hereupte set their hands this public of County State Aid Russell G. Johnson