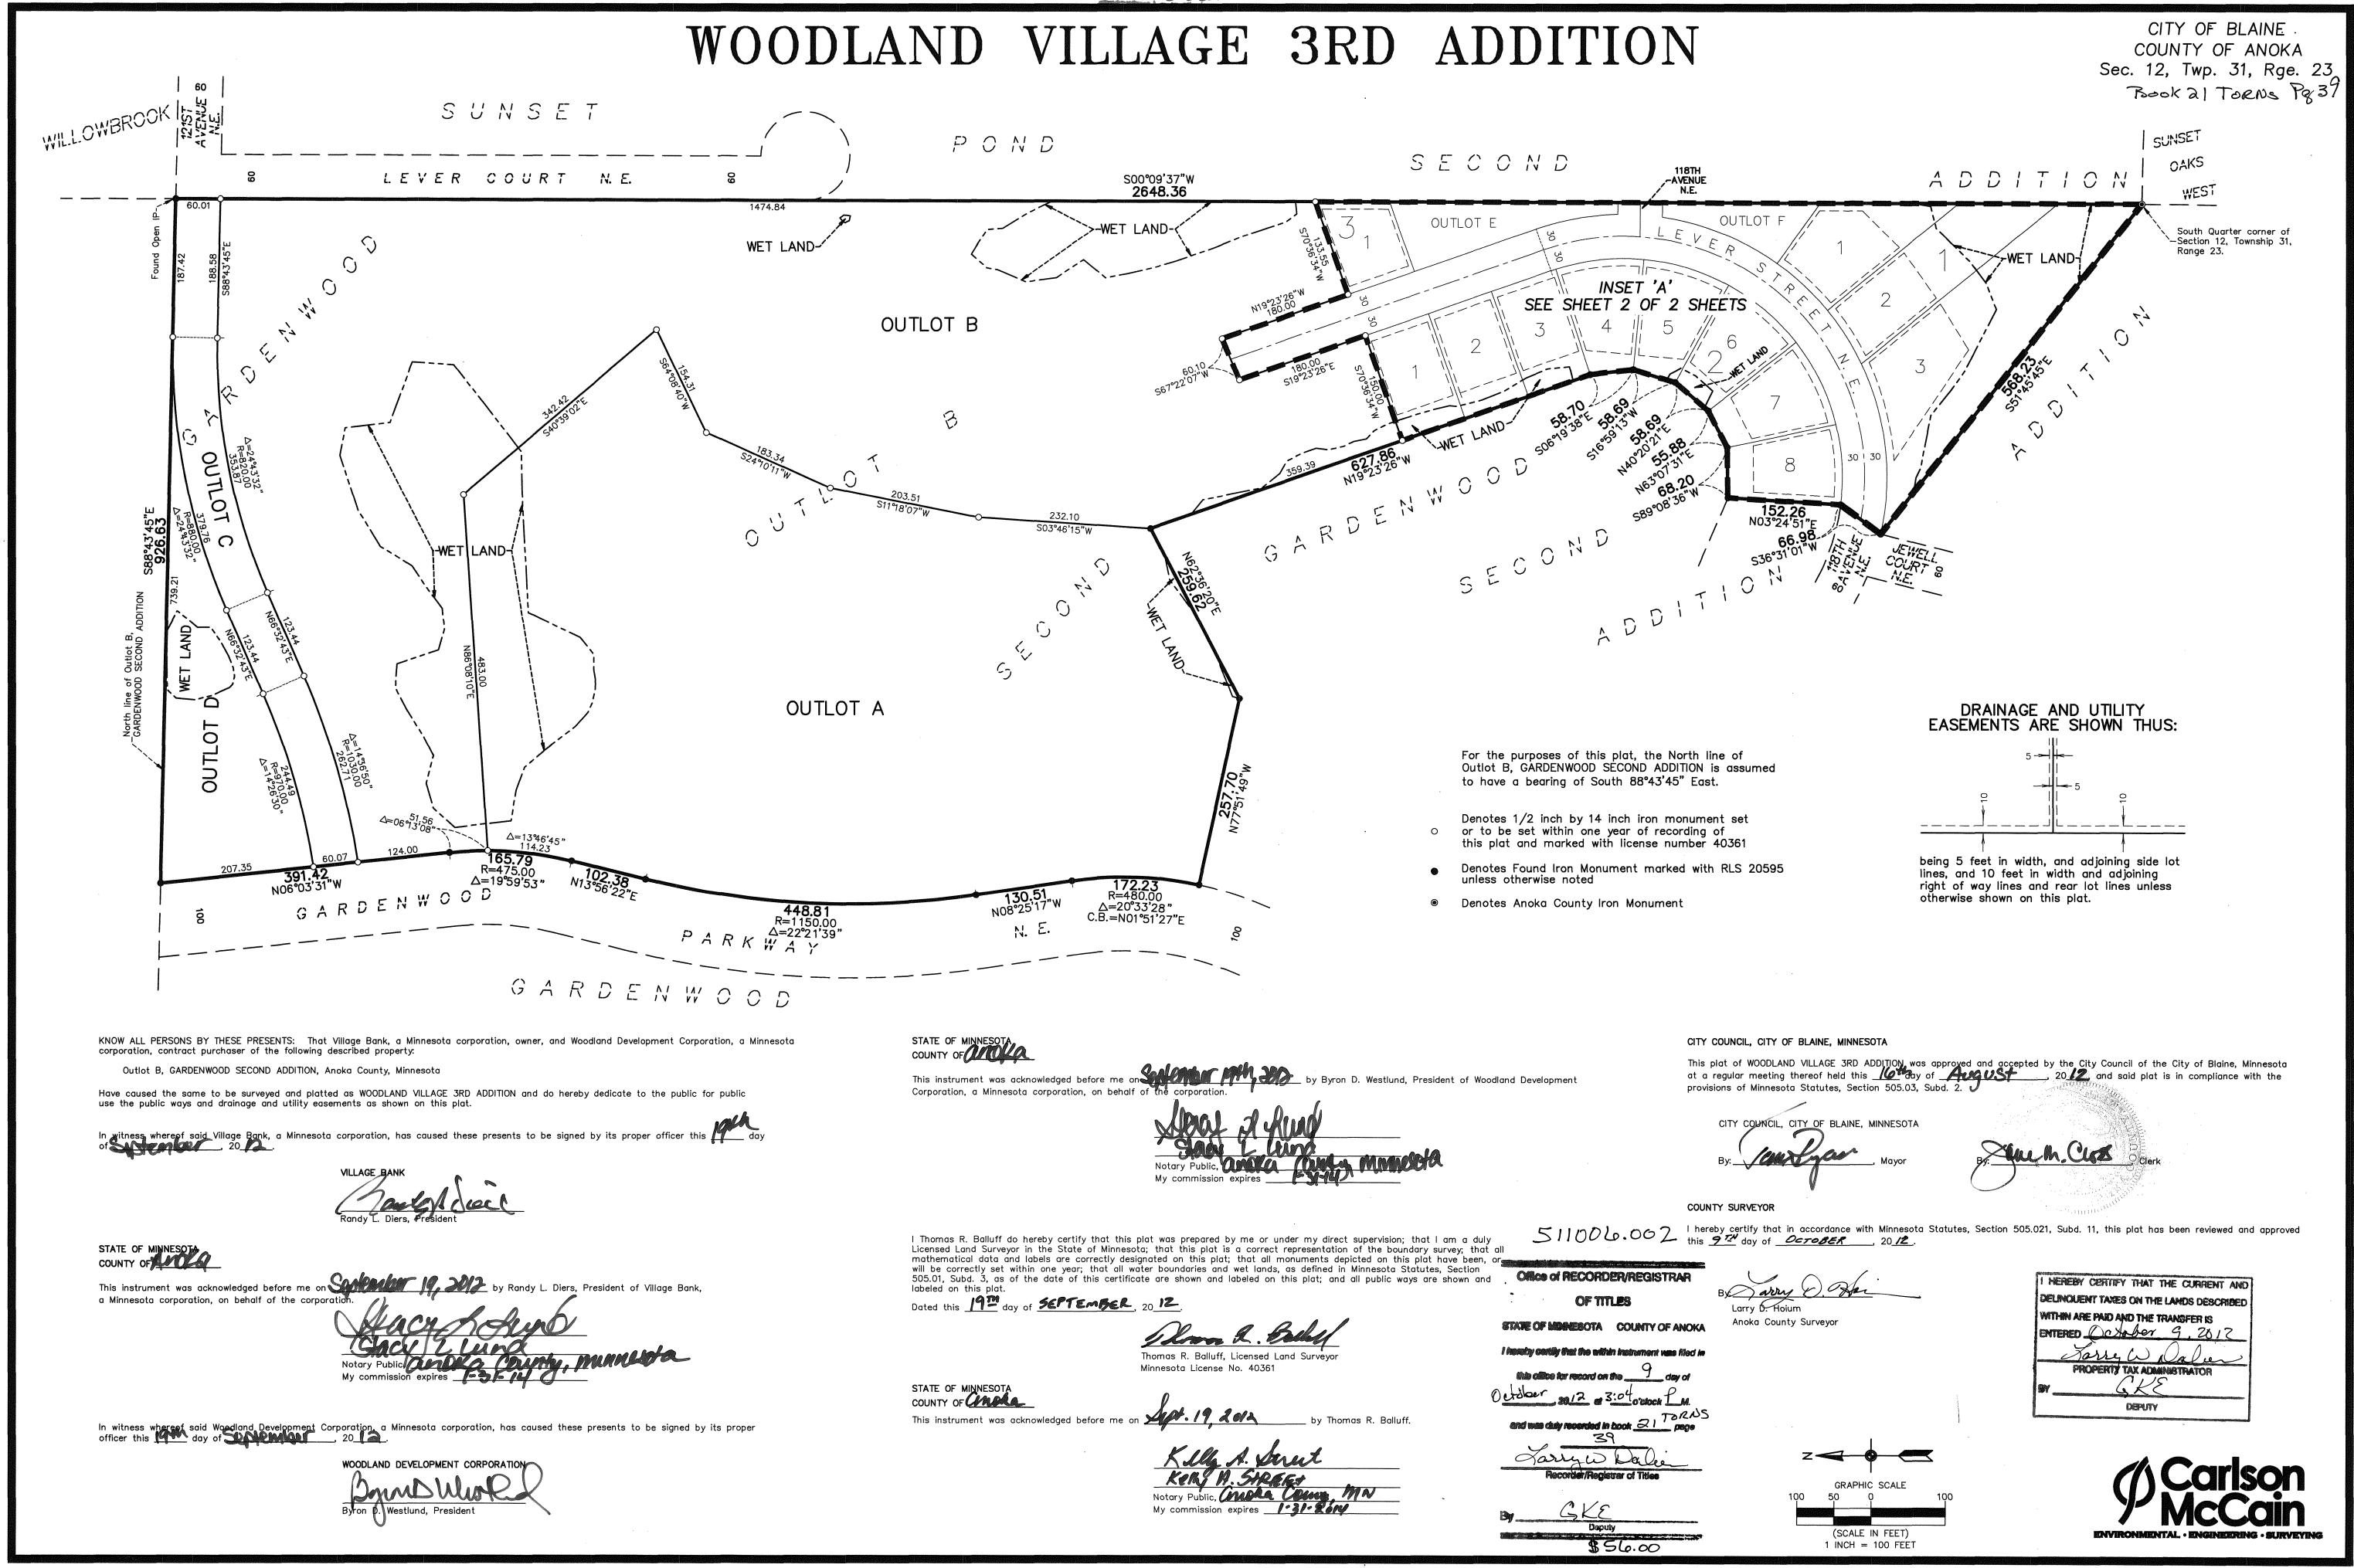

CITY OF BLAINE WOODLAND VILLAGE 3RD ADDITION COUNTY OF ANOKA INSET 'A' Sec. 12, Twp. 31, Rge. 23 Book 21 Page 39 TORNS ADDITION SECOND SUNSET POND South Quarter corner of Section 12, Township 31, Range 23. ۾ 118TH 2----AVENUE N.E. OUTLOT F OUTLOT E LEVER STREET \_\_\_\_\_71.35 N05°19'44"E S89°08'36"W **68.20** COURT DRAINAGE AND UTILITY EASEMENTS ARE SHOWN THUS: For the purposes of this plat, the North line of Outlot B, GARDENWOOD SECOND ADDITION is assumed to have a bearing of South 88°43'45" East. Denotes 1/2 inch by 14 inch iron monument set or to be set within one year of recording of this plat and marked with license number 40361 being 5 feet in width, and adjoining side lot lines, and 10 feet in width and adjoining right of way lines and rear lot lines unless otherwise shown on this plat. Denotes Found Iron Monument marked with RLS 20595 Denotes Anoka County Iron Monument (SCALE IN FEET) 1 INCH = 40 FEET SHEET 2 OF 2 SHEETS