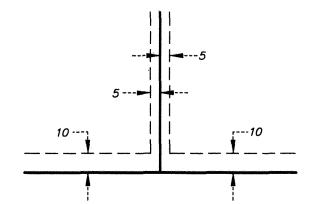

DRAINAGE AND UTILITY EASEMENTS ARE SHOWN THUS:

BEING 5 FEET IN WIDTH AND ADJOINING SIDE LOT LINES, AND 10 FEET IN WIDTH, AND ADJOINING STREET AND REAR LOT LINES, UNLESS OTHERWISE SHOWN ON THE PLAT.