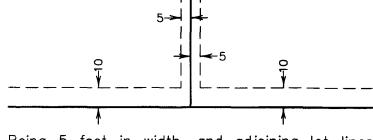

## DRAINAGE AND UTILITY EASEMENTS ARE SHOWN THUS:

Being 5 feet in width, and adjoining lot line unless otherwise indicated, and 10 feet in width and adjoining right of way and rear lot line unless otherwise indicated on the plat.