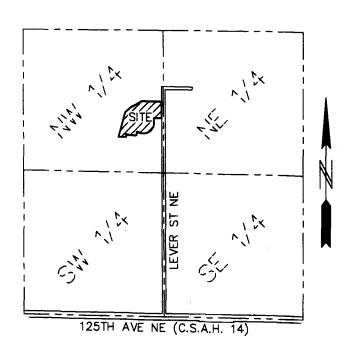

SECTION 01, TWP. 31, RGE. 23

LOCATION MAP

NOT TO SCALE

THE ORIENTATION OF THIS BEARING SYSTEM IS BASED ON THE NORTH LINE OF SOUTHEAST QUARTER OF THE NORTHWEST QUARTER OF SECTION 01, TOWNSHIP 31 RANGE 23, WHICH IS ASSUMED TO HAVE A BEARING OF SOUTH 88°44'36" EAST.