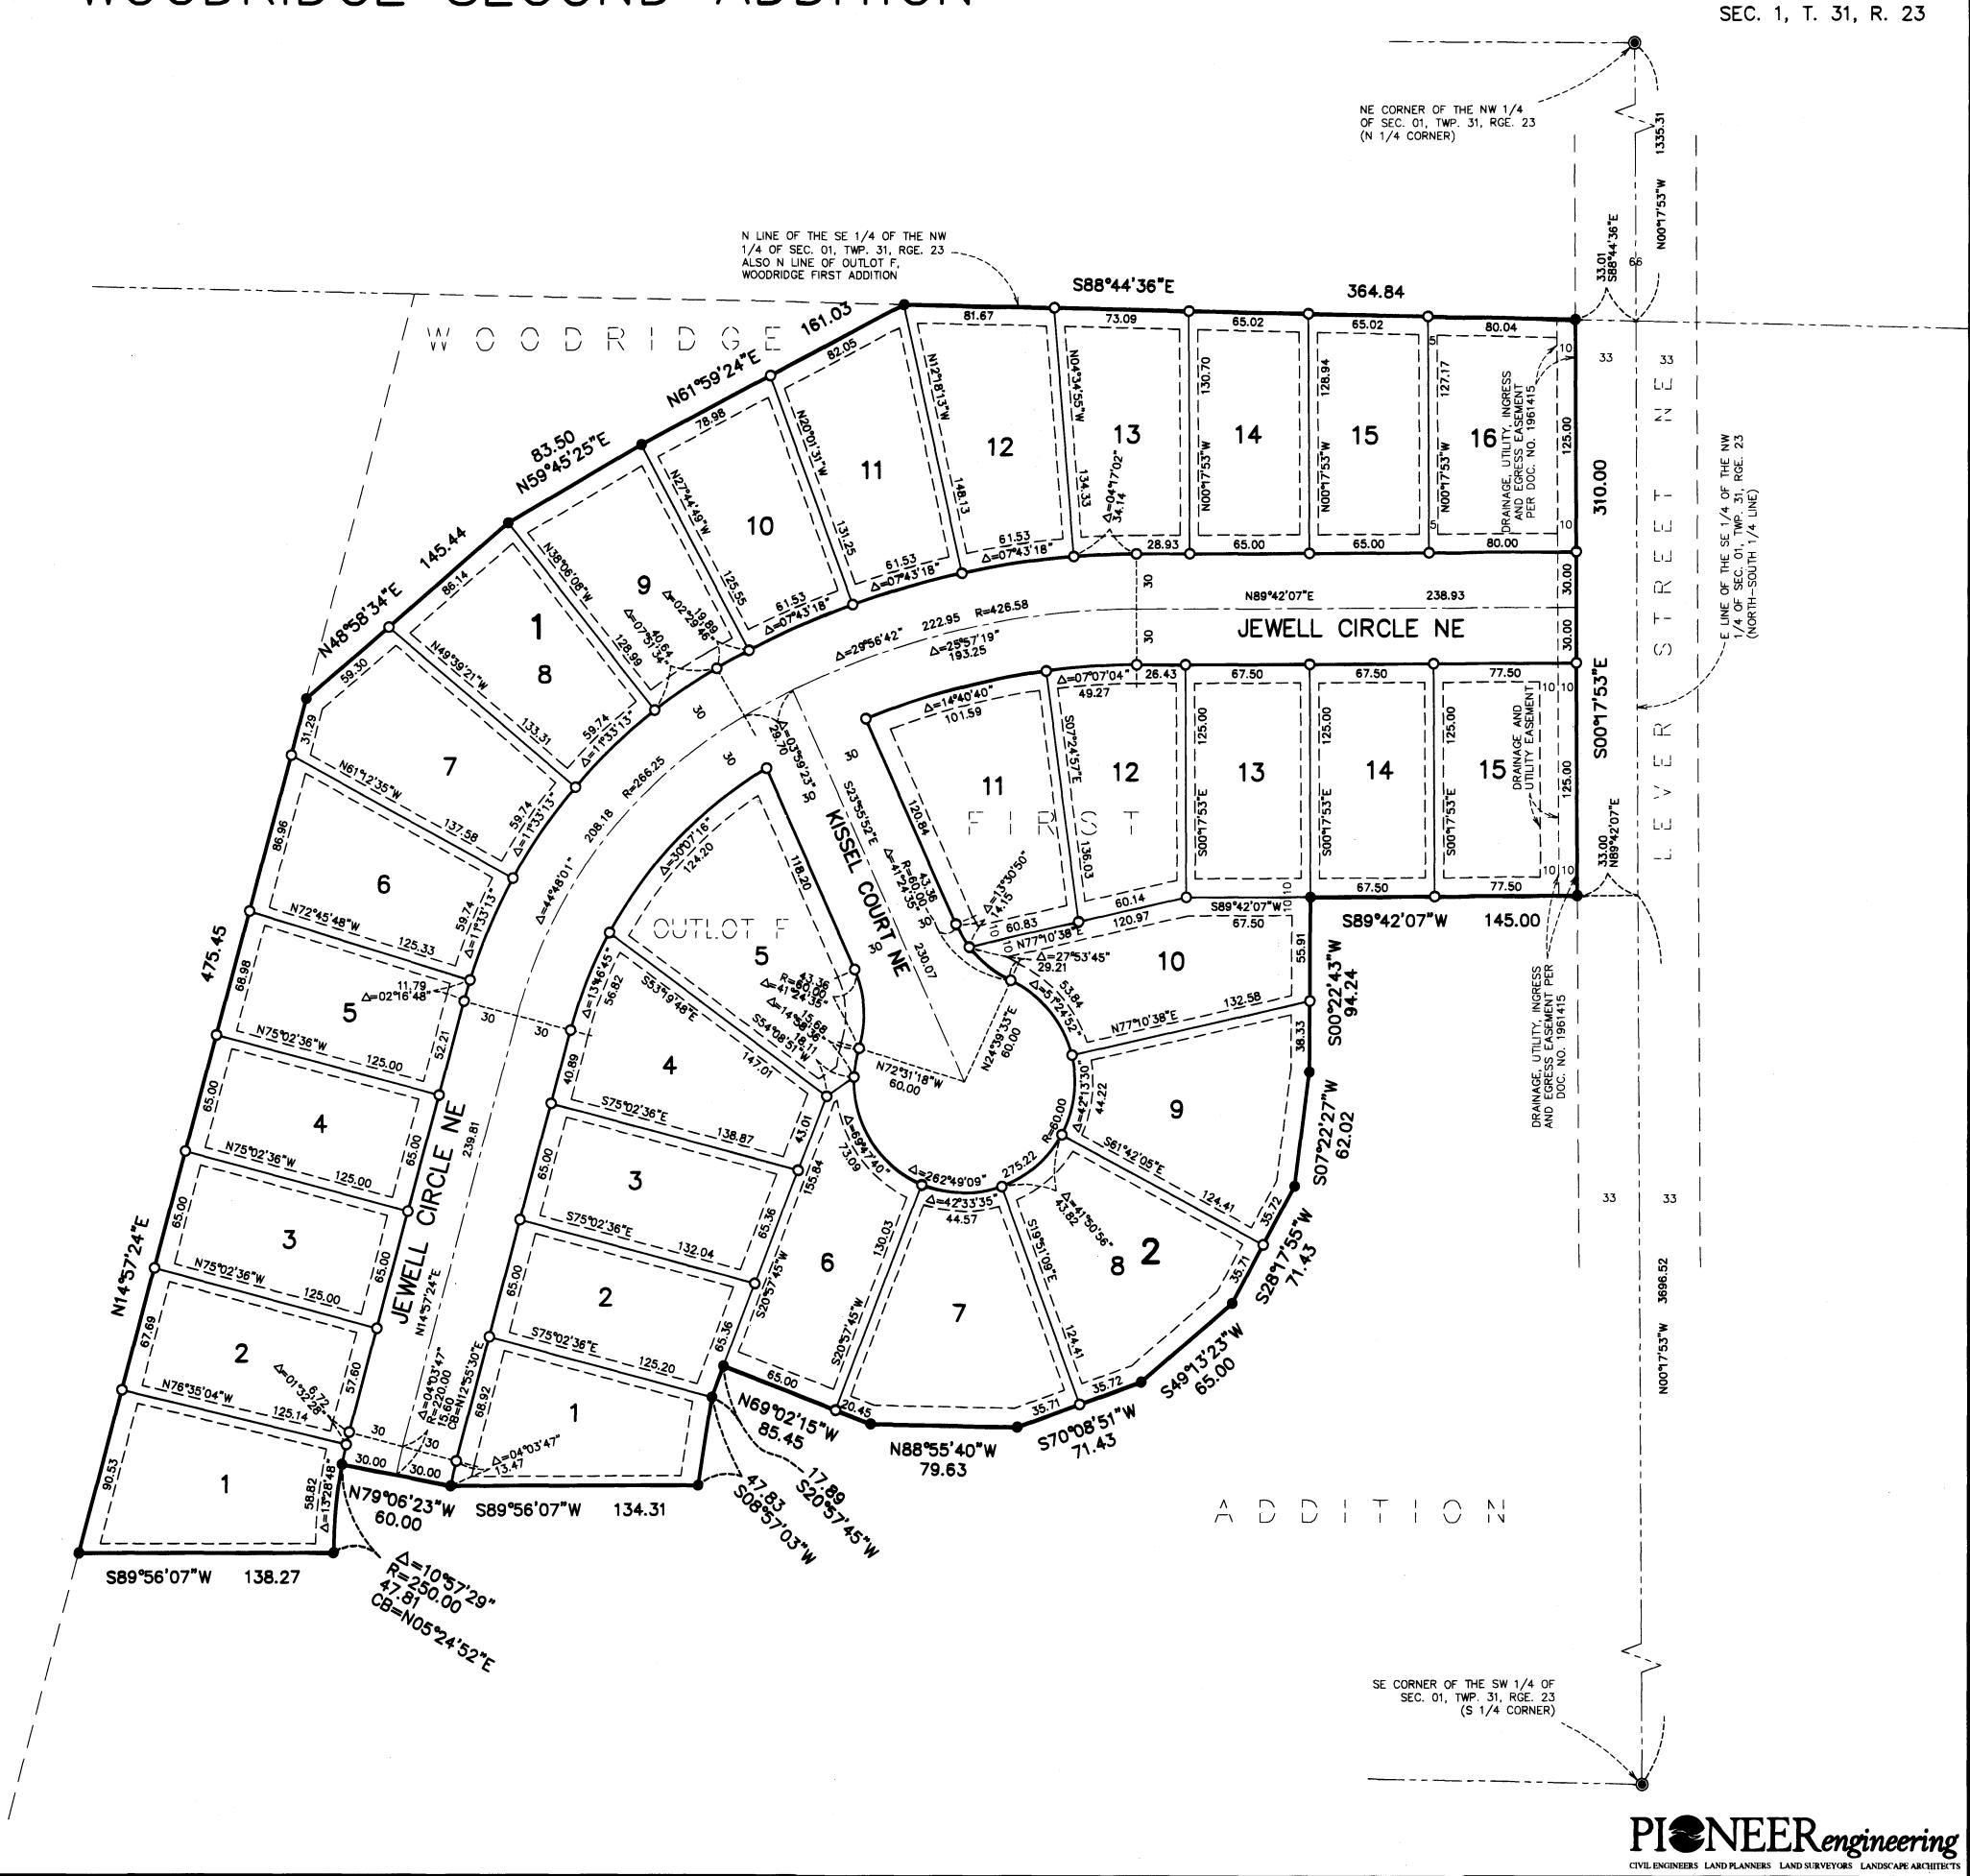

## WOODRIDGE SECOND ADDITION

CITY OF BLAINE COUNTY OF ANOKA SEC. 1, T. 31, R. 23

KNOW ALL PERSONS BY THESE PRESENTS: That U.S. Home Corporation, a Delaware corporation, owner of the following described property:

Outlot F, WOODRIDGE FIRST ADDITION, according to the recorded plat thereof Anoka County, Minnesota.

Has caused the same to be surveyed and platted as WOODRIDGE SECOND ADDITION and does hereby dedicate to the public for public use the public ways and the drainage and utility easements as shown on this plat

## WOODRIDGE SECOND ADDITION

CITY OF BLAINE
COUNTY OF ANOKA
SEC. 1. T. 31. R. 23

## DRAINAGE AND UTILITY EASEMENTS ARE SHOWN THUS:

Being 5 feet in width, and adjoining lot line unless otherwise indicated, and 10 feet in width and adjoining right of way and rear lot line unless otherwise indicated on the plat.

SECTION 01, TWP. 31, RGE. 23

LOCATION MAP

NOT TO SCALE

THE ORIENTATION OF THIS BEARING SYSTEM IS BASED ON THE NORTH LINE OF SOUTHEAST QUARTER OF THE NORTHWEST QUARTER OF SECTION 01, TOWNSHIP 31 RANGE 23, WHICH IS ASSUMED TO HAVE A BEARING OF SOUTH 88°44'36" EAST.

- DENOTES FOUND CAST IRON MONUMENT
- DENOTES 1/2 INCH BY 14 INCH IRON PIPE MONUMENT SET AND MARKED BY LICENSE NUMBER 42299, OR WILL BE SET IN ACCORDANCE WITH MS SECTION 505.021, SUBD. 10.
- DENOTES FOUND 1/2 INCH IRON MONUMENT MARKED BY LICENSE NUMBER 42299.