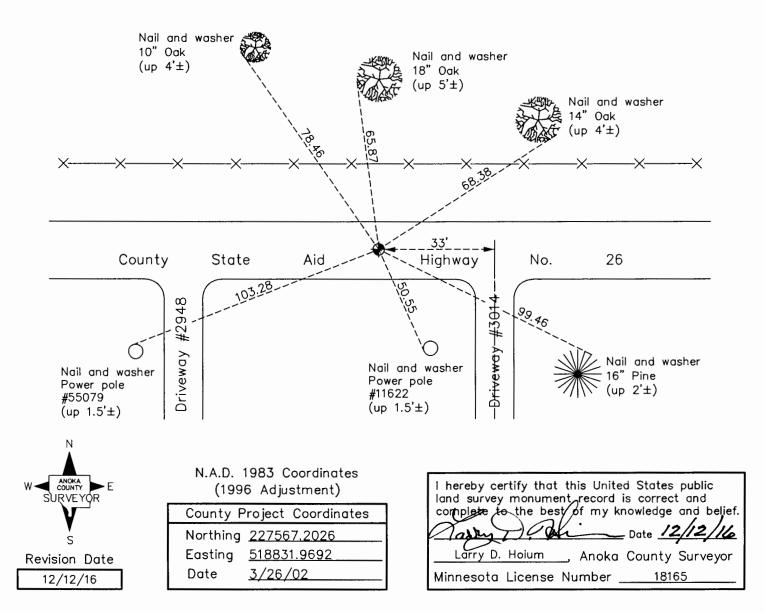

## North 1/4 Corner of Sec. <u>3</u> Township <u>33</u> Range <u>23</u>

On the <u>29th</u> day of <u>November</u>, <u>1963</u>, the described corner was evidenced by <u>area resurvey</u>

and to perpetuate the location of said corner, at the exact location thereof, a permanent marker was placed consisting of <u>a cast iron monument</u>

AND on the \_\_\_\_\_ day of <u>October</u>, <u>2016</u>, said permanent marker was <u>replaced with a cast</u> iron monument after road construction and the ties were updated

Updated reference ties are as shown below.