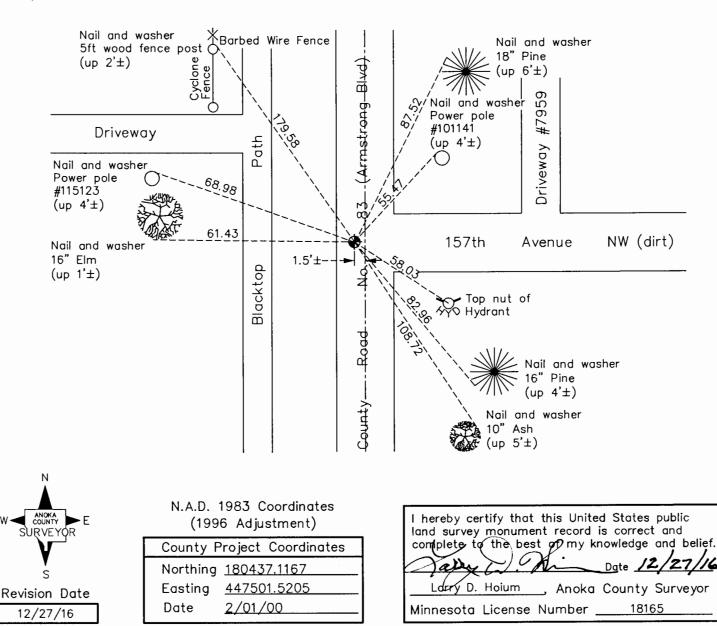

## CERTIFICATE OF LOCATION OF GOVERNMENT CORNER

County of Anoka

State of Minnesota

## Southeast Corner of Sec. <u>17</u> Township <u>32</u> Range <u>25</u>

On the <u>8th</u> day of <u>April</u>, <u>1961</u>, the described corner was evidenced by <u>a 1/2" iron</u>

pipe

and to perpetuate the location of said corner, at the exact location thereof, a permanent marker was placed consisting of <u>a cast iron monument</u>

AND on the <u>16th</u> day of <u>November</u>, <u>2016</u>, said permanent marker was <u>replaced with a cast</u> iron monument after road construction and the ties were updated

Updated reference ties are as shown below.