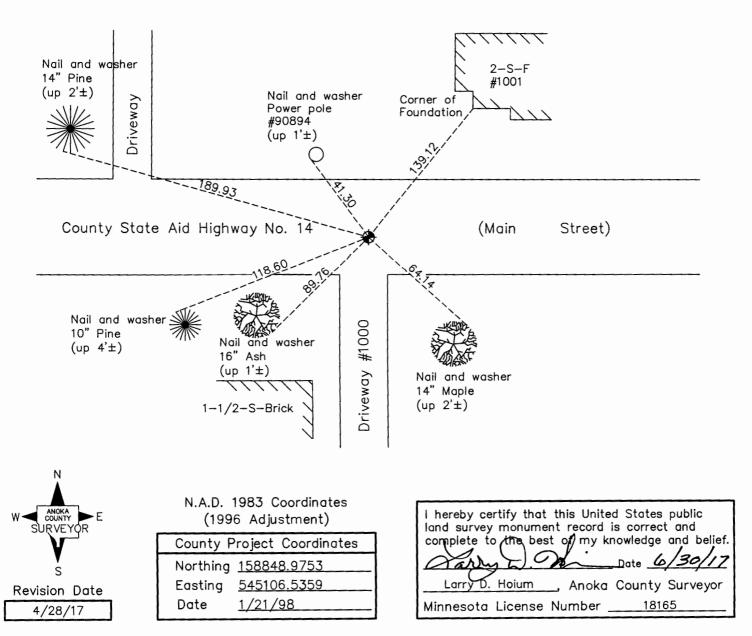

AND on the <u>10th</u> day of <u>January</u>, <u>2017</u>, said permanent marker was <u>found flush with the</u> <u>surface and the ties were updated</u>

Updated reference ties are as shown below.

Page No. 29