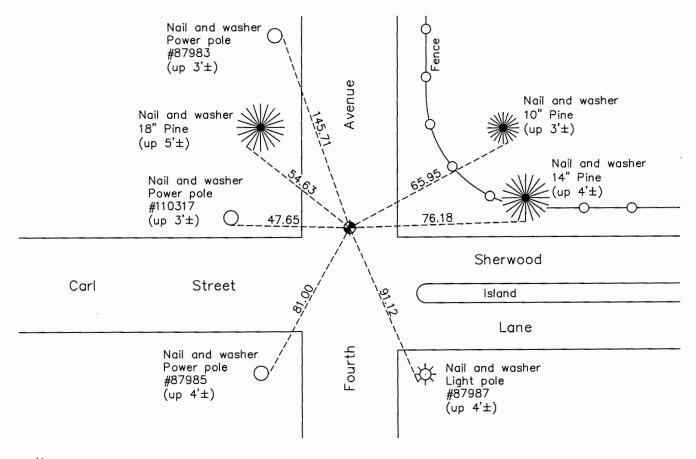

On the 20th day of May, 1963, the described corner was evidenced by area resurvey and to perpetuate the location of said corner, at the exact location thereof, a permanent marker was placed consisting of a cast iron monument AND on the 10th day of <u>January</u>, 2017, said permanent marker was found and the ties were updated

Updated reference ties are as shown below.

5/2/17

N.A.D. 1983 Coordinates (1996 Adjustment)

| County Project Coordinates  |             |  |  |
|-----------------------------|-------------|--|--|
| Northing <u>156273.9486</u> |             |  |  |
| 1                           | 537186.7792 |  |  |
| Date                        | 1/21/98     |  |  |