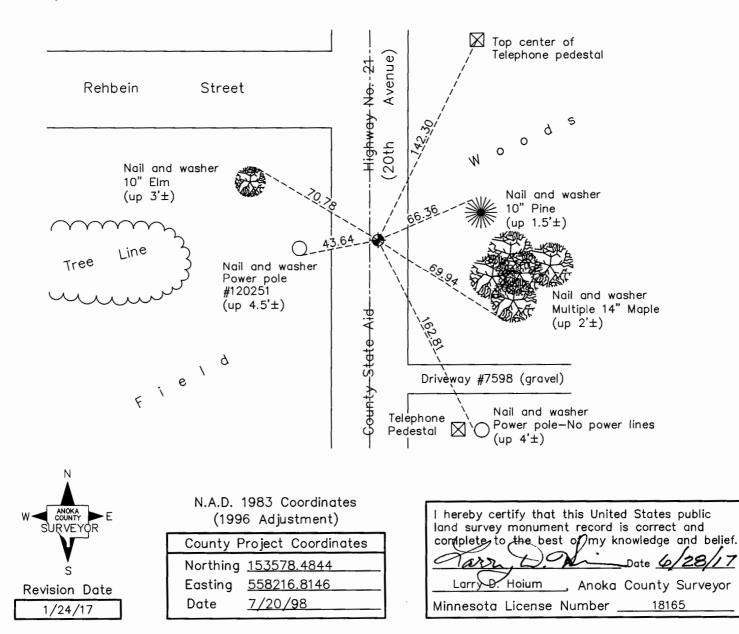

AND on the <u>10th</u> day of <u>October</u>, <u>2016</u>, said permanent marker was <u>found on centerline</u> the ties were updated

Updated reference ties are as shown below.

## Northeast Corner of Sec. <u>14</u> Township <u>31</u> Range <u>22</u>