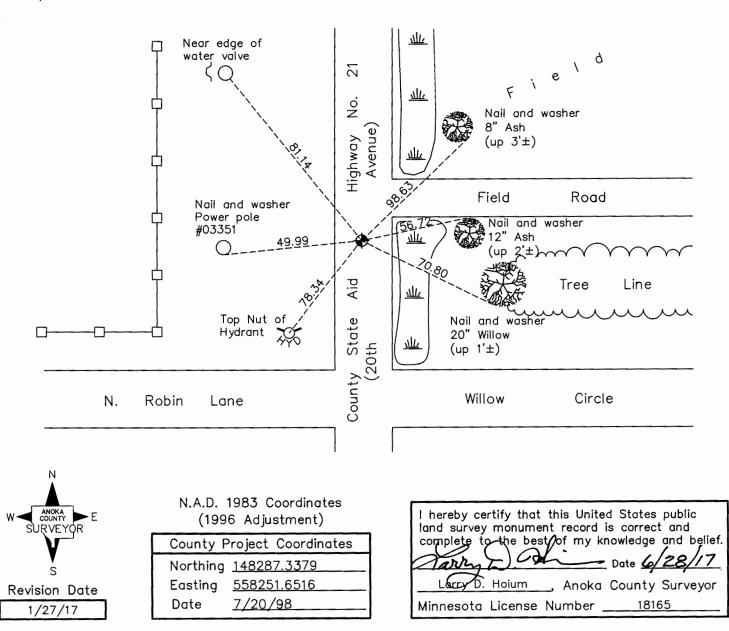

AND on the <u>3rd</u> day of <u>January</u>, <u>2017</u>, said permanent marker was <u>found flush with the</u> <u>surface and the ties were updated</u>

Updated reference ties are as shown below.

June 18, 1996 - Found Cast Iron Monument and updated ties.

July 20, 1998 - Found Cast Iron Monument and established NAD 1983 (1996 Adjustment) Anoka County Project Coordinates by Static GPS methods. Updated ties.

July 23, 2010 - Found Cast Iron Monument up 0.05'± and updated ties.

January 3, 2017 - Found Cast Iron Monument flush with the surface and updated ties.