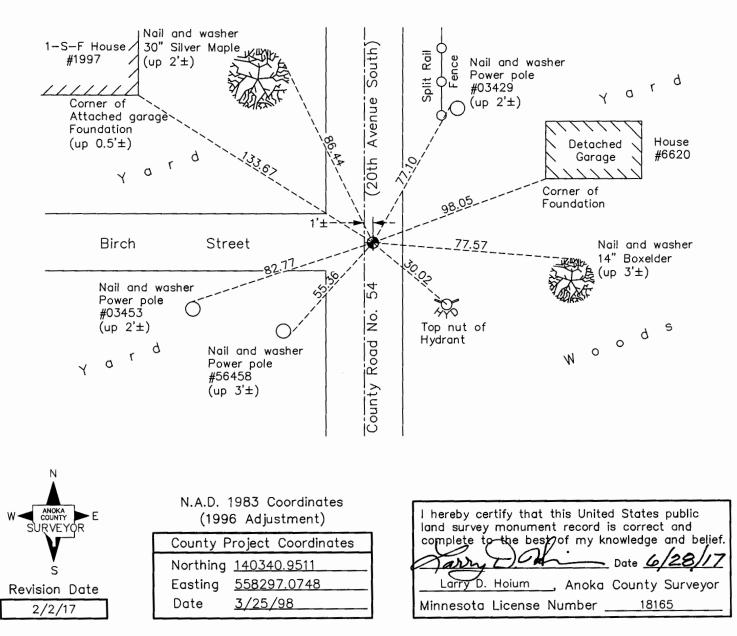

AND on the <u>12th</u> day of <u>December</u>, <u>2016</u>, said permanent marker was <u>found 0.1'± below the</u> <u>surface and the ties were updated</u>

Updated reference ties are as shown below.

### East 1/4 Corner of Sec. 26 Township \_31 Range 22

December 12, 2016 - Found Cast Iron Monument 0.1'± below the surface of road and updated ties.