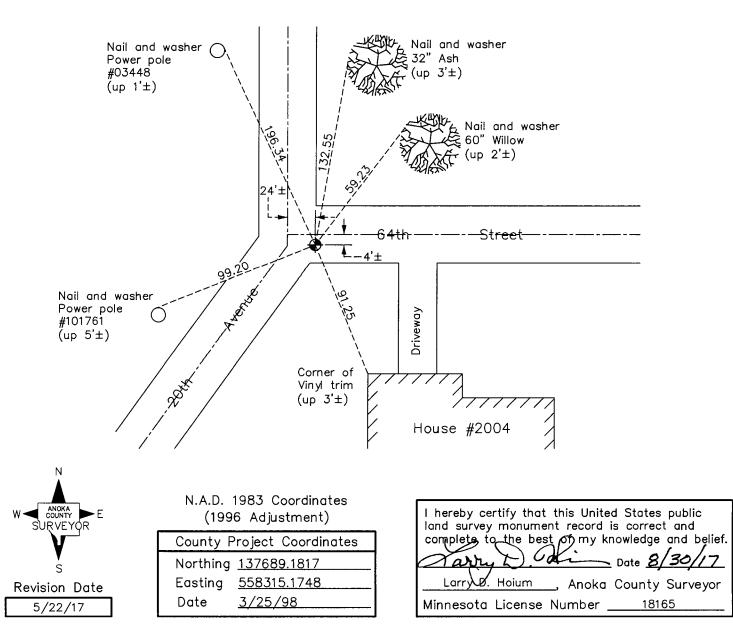

AND on the <u>19th</u> day of <u>December</u>, <u>2016</u>, said permanent marker was <u>found and the ties</u> were updated

Updated reference ties are as shown below.

Page No. 118