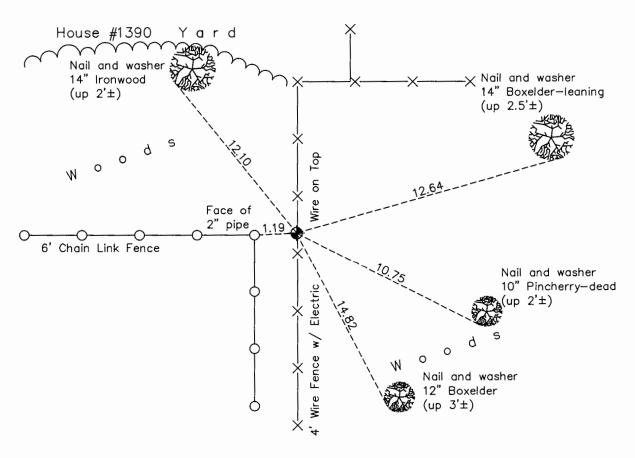

# North 1/4 Corner of Sec. 34 Township 31 Range 22

| On the <u>15th</u> day of <u>June</u> , <u>1965</u> , the described corner was evidenced by <u>R.M. Knudson</u> |
|-----------------------------------------------------------------------------------------------------------------|
| ties                                                                                                            |
| and to perpetuate the location of said corner, at the exact location thereof, a permanent marke                 |
| was placed consisting of <u>a cast iron monument</u>                                                            |
|                                                                                                                 |
| AND on the 20th day of <u>December</u> , 2016, said permanent marker was found down 0.1'± and                   |
| the ties were undated                                                                                           |

Updated reference ties are as shown below.

2/6/17

N.A.D. 1983 Coordinates (1996 Adjustment)

|  | County P | Project Coordinates |
|--|----------|---------------------|
|  | Northing | 137737.8579         |
|  | Easting  | 550451.3259         |
|  | Date     | 4/06/98             |
|  |          |                     |