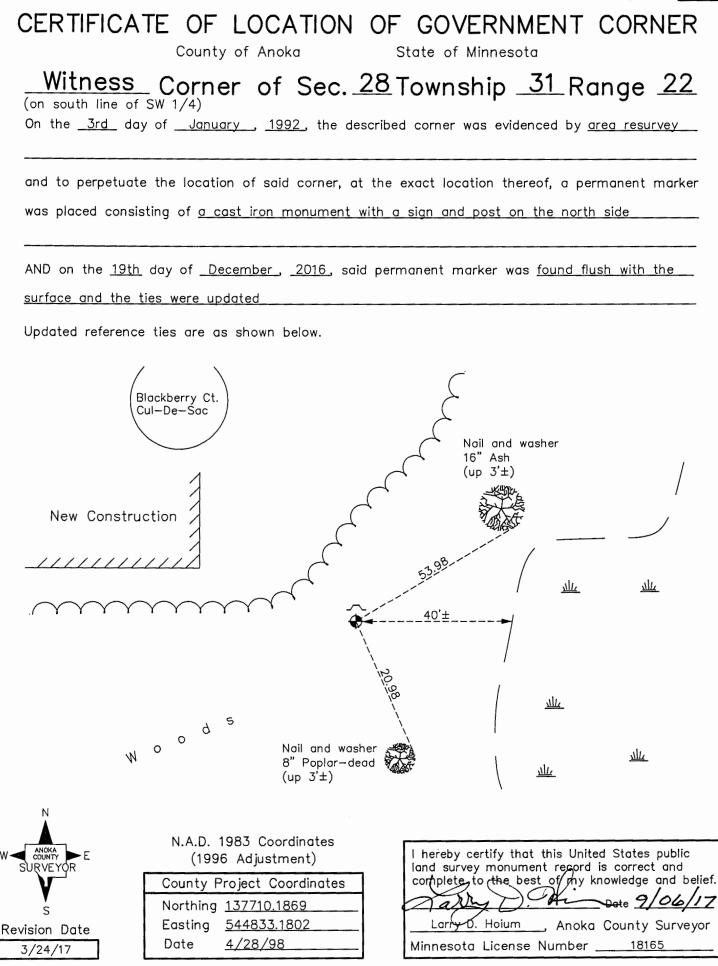

## <u>Witness</u> Corner of Sec. <u>28</u> Township <u>31</u> Range <u>22</u>

(on south line of SW 1/4)

## **CORNER HISTORY:**

January 3, 1992 - Set Cast Iron Monument using area resurvey with a sign and post on the north side. Established ties to monument.

April 28, 1998 - Found Cast Iron Monument with sign and post on the north side and established NAD 1983 (1996 Adjustment) Anoka County Project Coordinates by Static GPS methods. Updated ties.

September 16, 2010 - Found Cast Iron Monument flush with the surface and updated ties.

December 19, 2016- Found Cast Iron Monument flush with the surface with a sign and post on the north side. Updated ties.