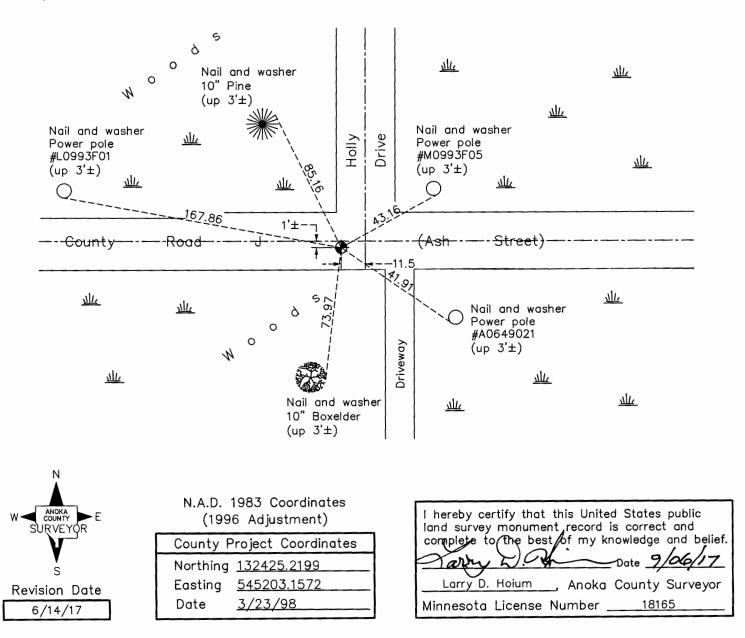

AND on the <u>23rd</u> day of <u>January</u>, <u>2017</u>, said permanent marker was <u>found flush with the</u> <u>surface and the ties were updated</u>

Updated reference ties are as shown below.

Page No. 146

August 10, 2010 - Found Cast Iron Monument flush with the surface and updated ties.

January 23, 2017 - Found Cast Iron Monument flush with the surface and verified location of corner by VRS GPS methods. Updated ties.