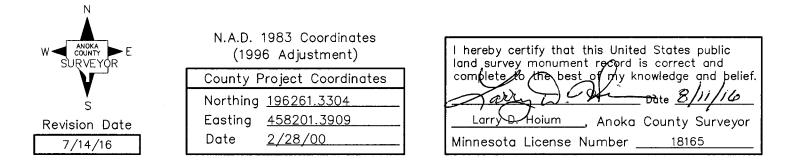

## CERTIFICATE OF LOCATION OF GOVERNMENT CORNER

County of Anoka State of Minnesota

Northeast Corner of Sec. <u>3</u> Township <u>32</u> Range <u>25</u>

On the <u>20th</u> day of <u>July</u>, <u>1961</u>, the described corner was evidenced by <u>a granite</u>

monument with a 3/4" iron pipe on the north side

and to perpetuate the location of said corner, at the exact location thereof, a permanent marker was placed consisting of the same granite monument

AND on the <u>28th</u> day of <u>September</u>, <u>2015</u>, said permanent marker was <u>found and the ties</u> were updated

August 23, 1993 - Found granite monument with a 3/4" iron pipe on the north side of monument. Updated ties.

February 28, 2000 - Found granite monument with 3/4" iron pipe on north side of monument and established NAD 1983 (1996 Adjustment) Anoka County Project Coordinates by Static GPS methods. Updated ties.