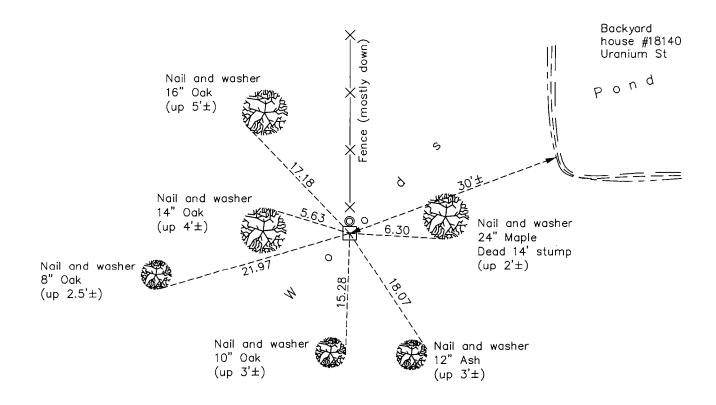

Updated reference ties are as shown below.

## **CORNER HISTORY:**

July 20, 1961 - Found granite monument on east-west fence line. Established ties to monument.

June 18, 1969 - Found granite monument set flush with the surface, on east-west fence line and with a 3/4" iron pipe on the north side of monument. Updated ties.

July 25, 1972 - Found granite monument on east-west fence line with a 3/4" iron pipe on the north side of monument. Updated ties.

June 21, 1976 - Found granite monument on east-west fence line with a 3/4" iron pipe on the north side of monument. Updated ties.

June 27, 1979 - Found granite monument on east-west fence line with a 3/4" iron pipe on the north side of monument. Updated ties.

August 18, 1982 - Found granite monument on east-west fence line with a 3/4" iron pipe on the north side of monument. Updated ties.

July 31, 1985 - Found granite monument on east-west fence line with a 3/4" iron pipe on the north side of monument. Updated ties.

July 5, 1988 - Found granite monument with a 3/4" iron pipe on the north side of monument. Updated ties.

August 23, 1993 - Found granite monument with a 3/4" iron pipe on the north side of monument. Updated ties.

February 28, 2000 - Found granite monument with 3/4" iron pipe on north side of monument and established NAD 1983 (1996 Adjustment) Anoka County Project Coordinates by Static GPS methods. Updated ties.

June 2, 2010 - Found granite monument with a 3/4" iron pipe on the north side of monument. Updated ties.

September 28, 2015 - Found granite monument with a 3/4" iron pipe on the north side of monument. Updated ties.