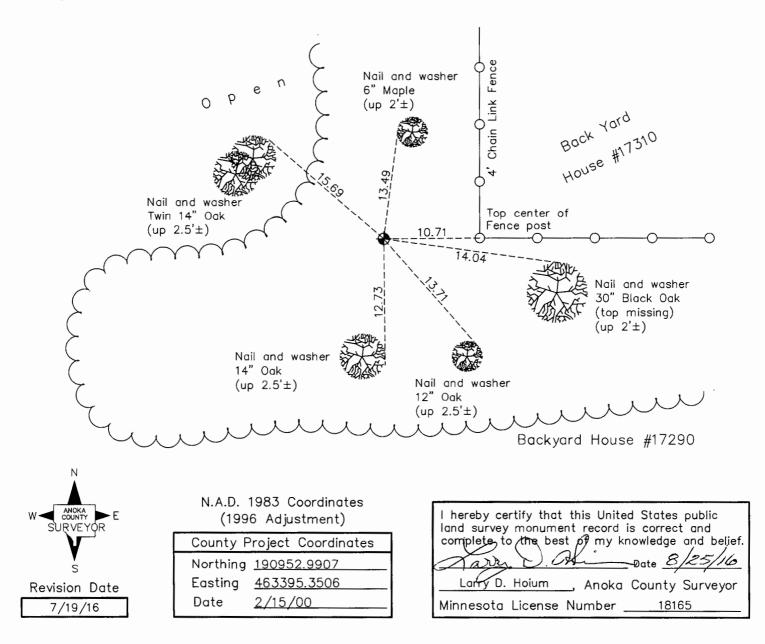

AND on the <u>18th</u> day of <u>September</u>, <u>2015</u>, said permanent marker was <u>found flush and the</u> ties were updated

Updated reference ties are as shown below.

February 15, 2000 - Found cast iron monument and established NAD 1983 (1996 Adjustment) Anoka County Project Coordinates by Static GPS methods. Updated ties.

May 6, 2010 - Found cast iron monument flush with the surface and updated ties.

September 18, 2015 - Found cast iron monument flush with the surface and updated ties.