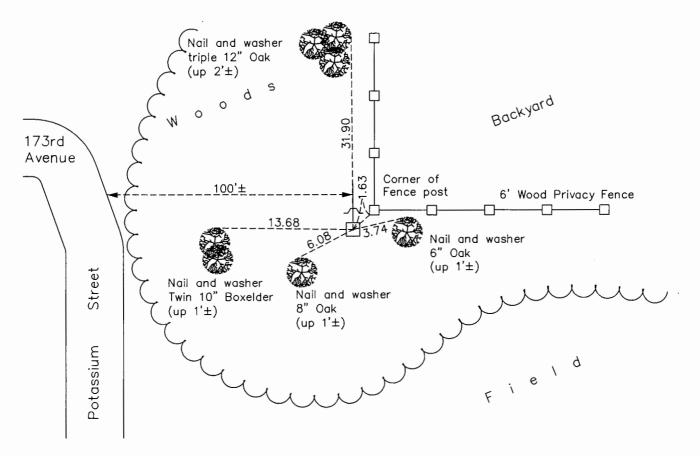

AND on the <u>24th</u> day of <u>July</u>, <u>2015</u>, said permanent marker was <u>found flush and the</u>

ties were updated

Updated reference ties are as shown below.

N.A.D. 1983 Coordinates (1996 Adjustment)

| County Project Coordinates |             |
|----------------------------|-------------|
| Northing                   | 190945.0553 |
| Easting                    | 460757.4839 |
| Date                       | 2/22/00     |