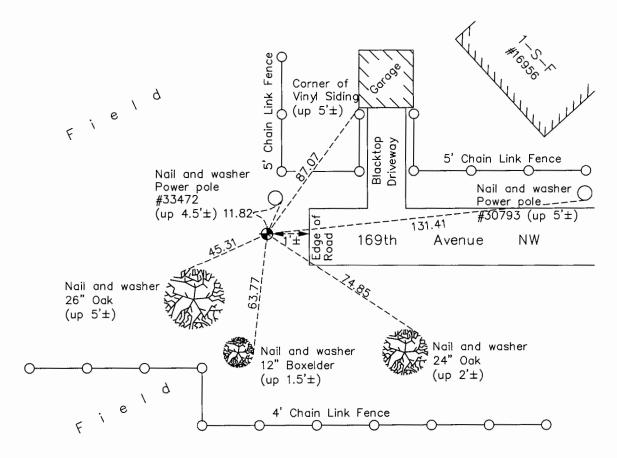

AND on the <u>20th</u> day of <u>July</u>, <u>2015</u>, said permanent marker was <u>found down 0.1' and</u> the ties were updated

Updated reference ties are as shown below.

N.A.D. 1983 Coordinates (1996 Adjustment)

| County Project Coordinates |             |
|----------------------------|-------------|
| Northing                   | 188420,1214 |
| Easting                    | 442309.3408 |
| Date                       | 1/03/00     |