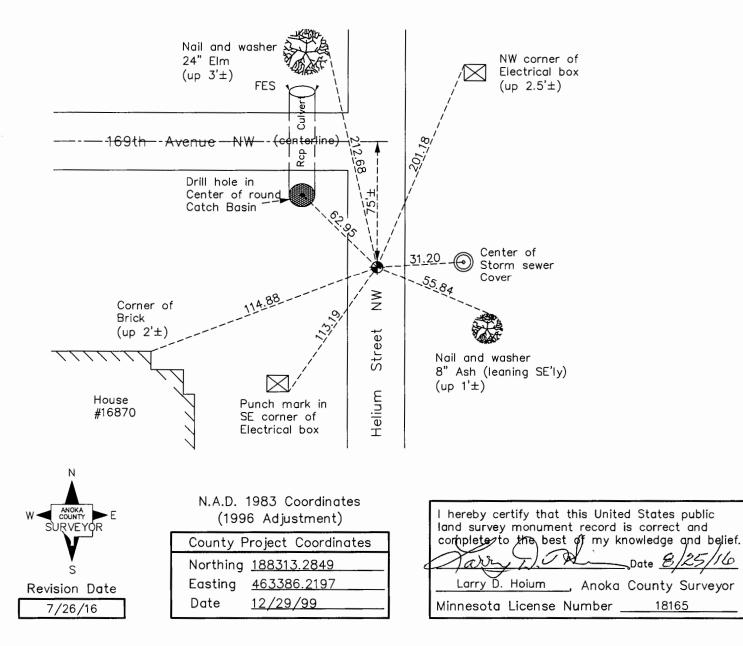

AND on the <u>12th</u> day of <u>August</u>, <u>2015</u>, said permanent marker was <u>found down 0.10' $\pm$  and</u> the ties were updated

Updated reference ties are as shown below.

Page No. 43