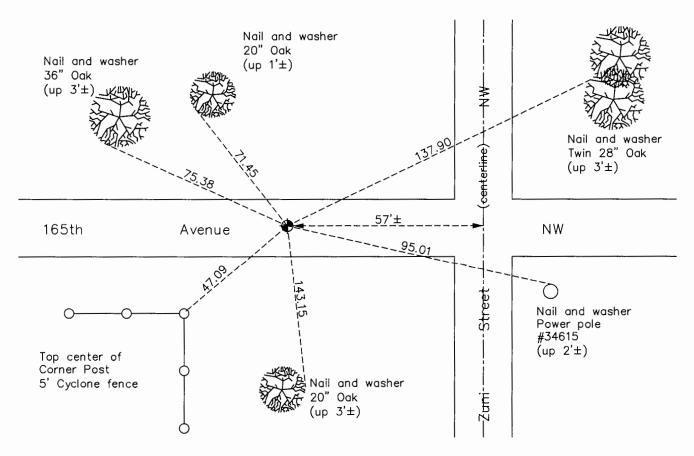

## South 1/4 Corner of Sec. 12 Township 32 Range 25

On the 18th day of June, 1969, the described corner was evidenced by area resurvey and to perpetuate the location of said corner, at the exact location thereof, a permanent marker was placed consisting of a cast iron monument AND on the 12th day of August, 2015, said permanent marker was found and the ties were updated

Updated reference ties are as shown below.

7/26/16

N.A.D. 1983 Coordinates (1996 Adjustment)

| County Project Coordinates  |             |
|-----------------------------|-------------|
| Northing <u>185662.6208</u> |             |
| Easting                     | 465995.8646 |
| Date                        | 1/05/00     |

August 12, 2015 - Found cast iron monument and updated ties. Verified location of corner by VRS GPS methods.