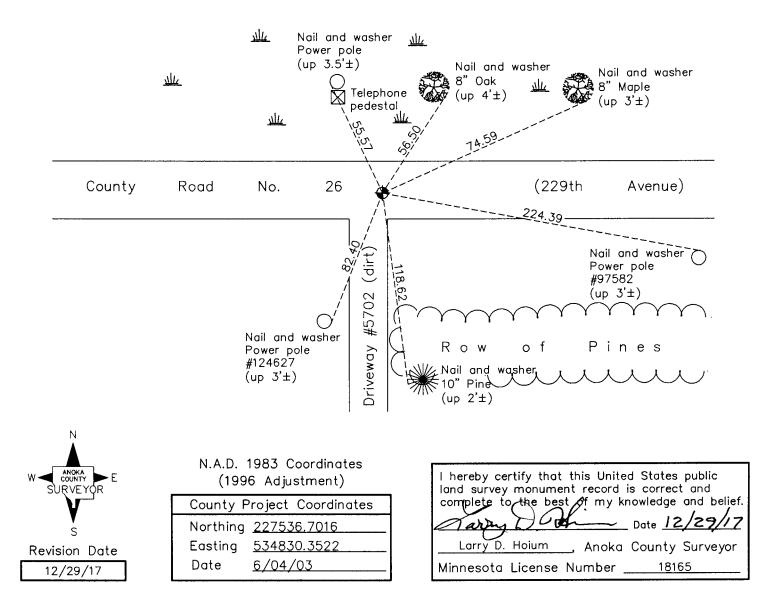

## CERTIFICATE OF LOCATION OF GOVERNMENT CORNER

County of Anoka

State of Minnesota

## North 1/4 Corner of Sec. <u>6</u> Township <u>33</u> Range <u>22</u>

On the <u>6th</u> day of <u>February</u>, <u>1963</u>, the described corner was evidenced by <u>a stone located</u> <u>using Highway Department distances</u>

and to perpetuate the location of said corner, at the exact location thereof, a permanent marker was placed consisting of <u>a cast iron monument</u>

AND on the <u>7th</u> day of <u>July</u>, <u>2017</u>, said permanent marker was <u>replaced with a new</u> <u>cast iron monument set flush with the surface after road construction and the ties were updated</u> Updated reference ties are as shown below.