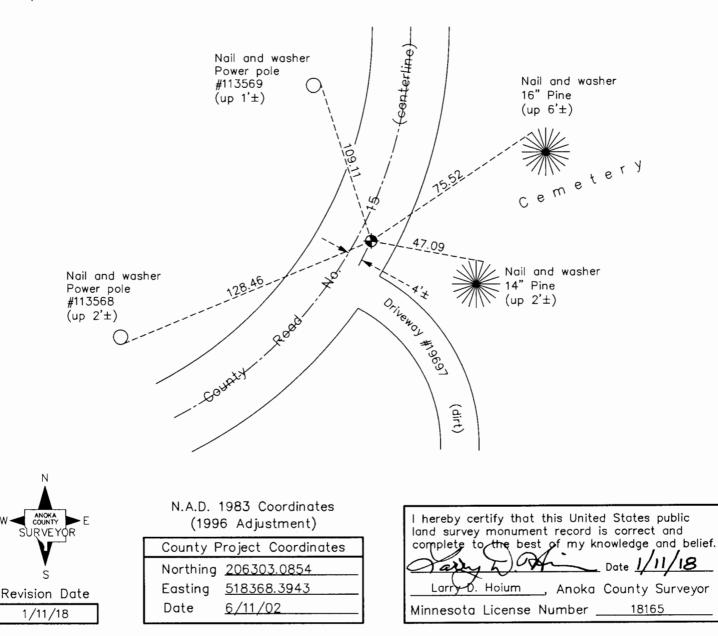

## CERTIFICATE OF LOCATION OF GOVERNMENT CORNER

County of Anoka

State of Minnesota

## North 1/4 Corner of Sec. 27 Township 33 Range 23

On the <u>3rd</u> day of <u>April</u>, <u>1969</u>, the described corner was evidenced by <u>area resurvey</u>

and to perpetuate the location of said corner, at the exact location thereof, a permanent marker was placed consisting of <u>a cast iron monument</u>

AND on the <u>26th</u> day of <u>June</u>, <u>2017</u>, said permanent marker was <u>replaced with a new</u> cast iron monument after road construction and the ties were <u>updated</u>

Updated reference ties are as shown below.