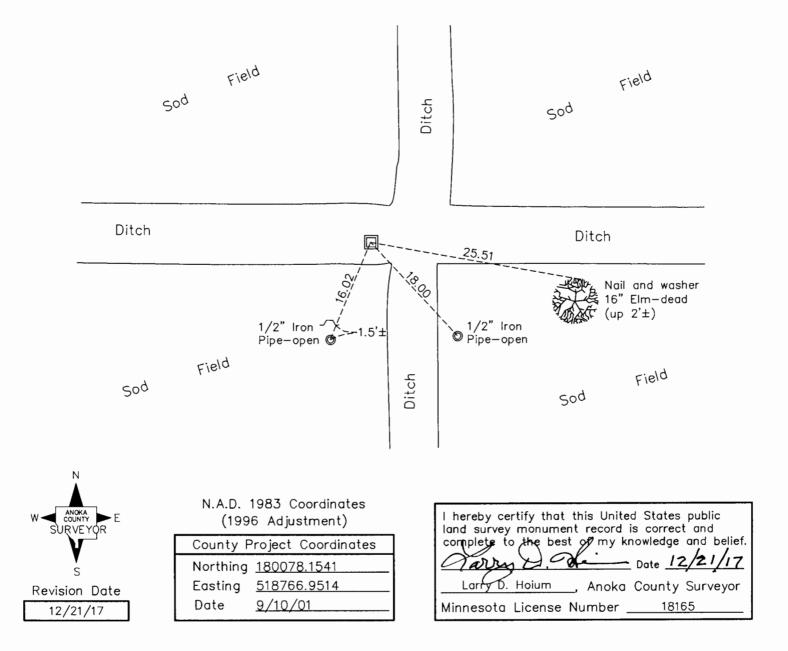

## South 1/4 Corner of Sec. <u>15</u> Township <u>32</u> Range <u>23</u>

On the <u>9th</u> day of <u>November</u>, <u>1967</u>, the described corner was evidenced by <u>area resurvey</u>

and to perpetuate the location of said corner, at the exact location thereof, a permanent marker was placed consisting of <u>an iron pipe</u>

AND on the <u>7th</u> day of <u>September</u>, <u>2017</u>, said permanent marker was <u>found missing</u>. <u>Replaced</u> with <u>2</u>" sq. steel <u>Telespar mont</u>. <u>up 2'± w/ "County Surveyor" cap and the ties were updated</u> Updated reference ties are as shown below.