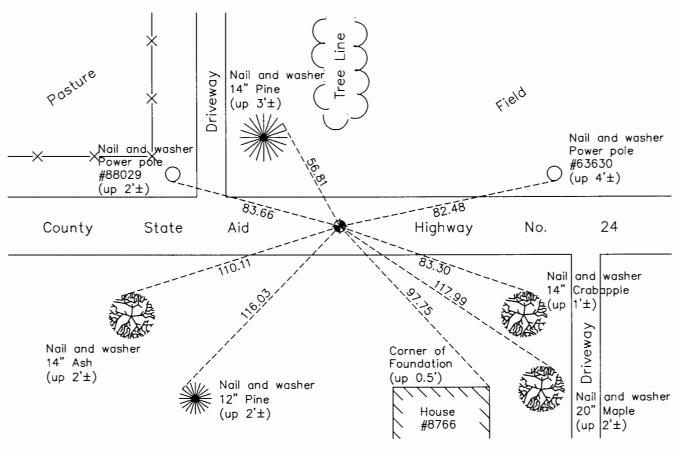

AND on the <u>28th</u> day of <u>September</u>, <u>2017</u>, said permanent marker was <u>replaced with a new</u> <u>cast iron monument set flush with the surface after road construction and the ties were updated</u>

Updated reference ties are as shown below.

12/29/17

N.A.D. 1983 Coordinates (1996 Adjustment)

| County Project Coordinates |             |
|----------------------------|-------------|
| Northing                   | 220032.7158 |
| Easting                    | 442346.0737 |
| Date                       | 8/21/02     |