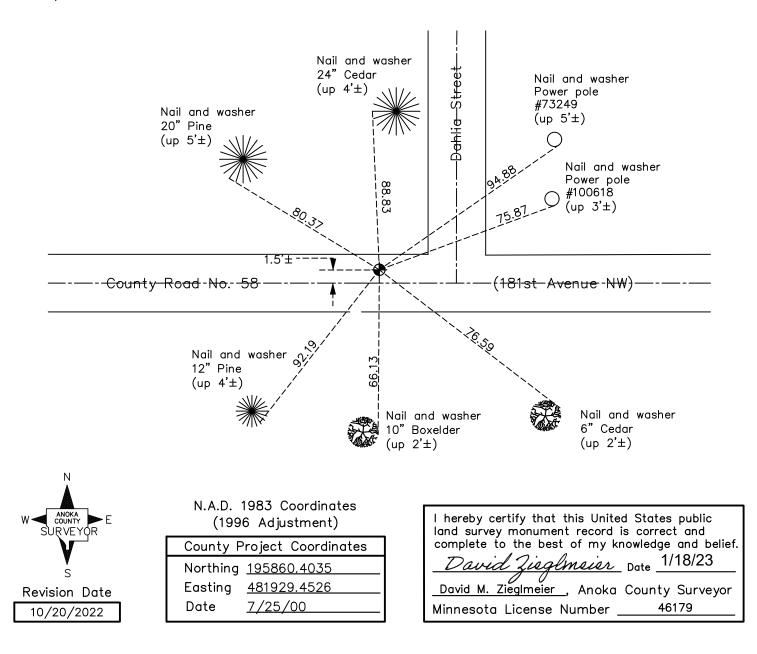

AND on the <u>29th</u> day of <u>September</u>, <u>2022</u>, said permanent marker was <u>Reset CIM flush to</u> <u>surface after road construction</u>, and the ties were updated

Updated reference ties are as shown below.

## North 1/4 Corner of Sec. 4 Township 32 Range 24

September 29, 2022 - Reset cast iron monument flush with surface after road construction using static GPS. Updated ties.