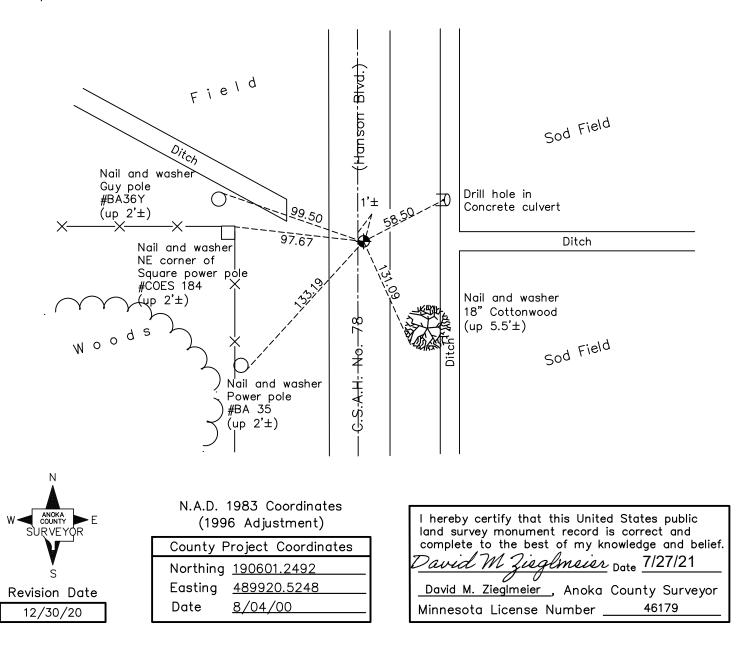

Updated reference ties are as shown below.

Page No. 20

July 19, 1993 - Found cast iron monument and updated ties.

October 1, 1993 — Found cast iron monument and updated ties.

August 4, 2000 — Found cast iron monument and established NAD 1983 (1996 Adjustment) Anoka County Project Coordinates by Static GPS methods. Updated ties.