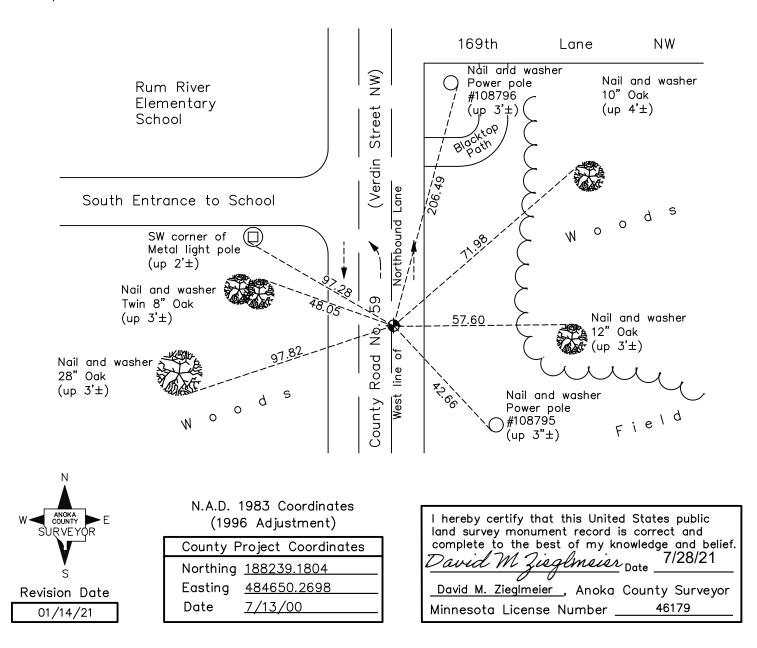

AND on the <u>12th</u> day of <u>October</u>, <u>2020</u>, said permanent marker was <u>found flush with the</u> <u>surface and ties were updated</u>

Updated reference ties are as shown below.

Page No. 32