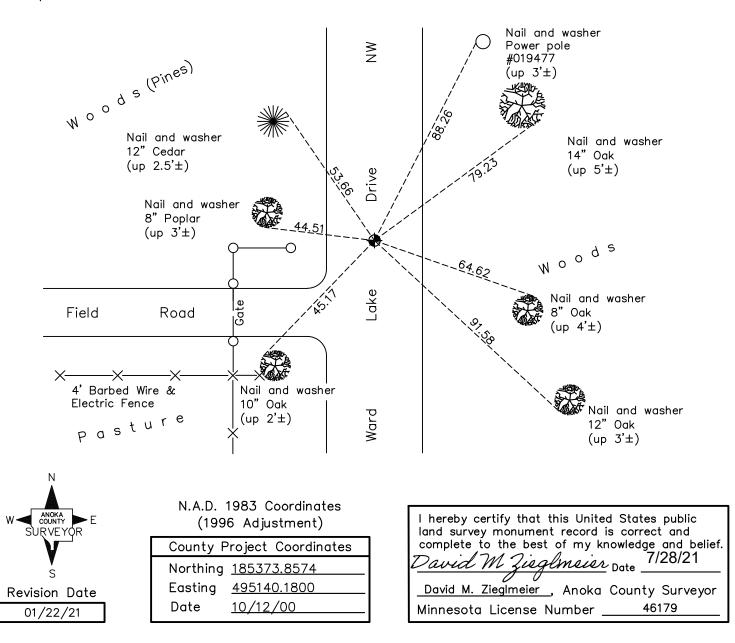

AND on the <u>6th</u> day of <u>October</u>, <u>2020</u>, said permanent marker was <u>found Flush and</u> the ties were updated

Updated reference ties are as shown below.

Page No. 39

August 21, 1989 — Replaced 1/2" iron pipe with a cast iron monument. Updated ties.

July 21, 1993 - Found cast iron monument and updated ties.

October 12, 2000 — Found cast iron monument and established NAD 1983 (1996 Adjustment) Anoka County Project Coordinates by Static GPS methods. Updated ties.