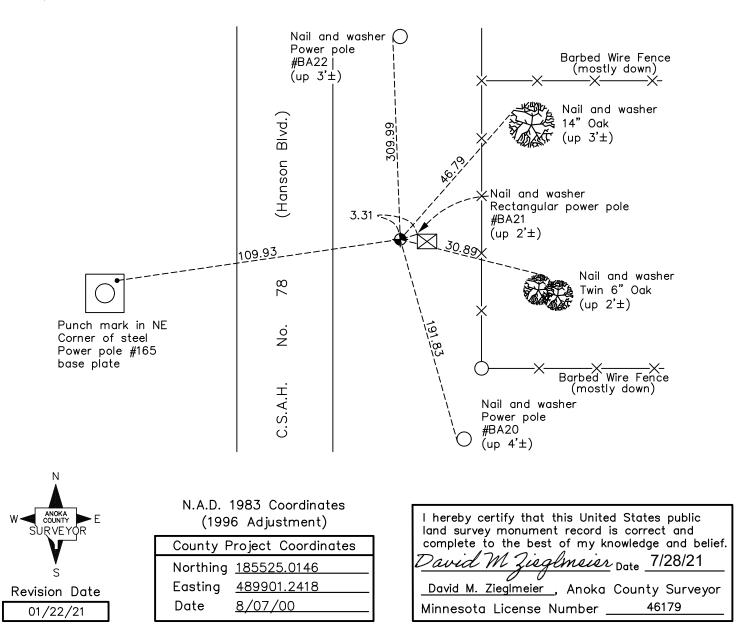

AND on the <u>16th</u> day of <u>October</u>, <u>2020</u>, said permanent marker was <u>found down 1' $\pm$  and</u> the ties were updated. A sign was placed on power pole #BA21.

Updated reference ties are as shown below.

October 16, 2020 - Found cast iron monument down 1' $\pm$ , found sign on power pole no. BA21 next to monument and updated ties.