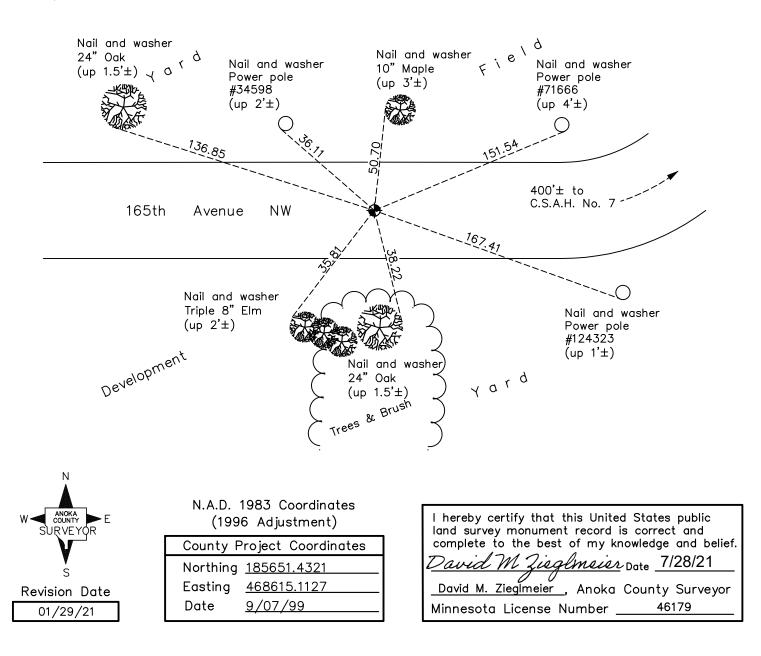

AND on the <u>8th</u> day of <u>October</u>, <u>2020</u>, said permanent marker was <u>found flush with the</u> <u>surface and the ties were updated</u>

Updated reference ties are as shown below.

Page No. 48

November 3, 2010 — Found cast iron monument flush with the surface and updated ties.

February 11, 2016 - Found cast iron monument flush with the surface and updated ties.

October 8, 2020 — Found cast iron monument flush with the surface and updated ties.