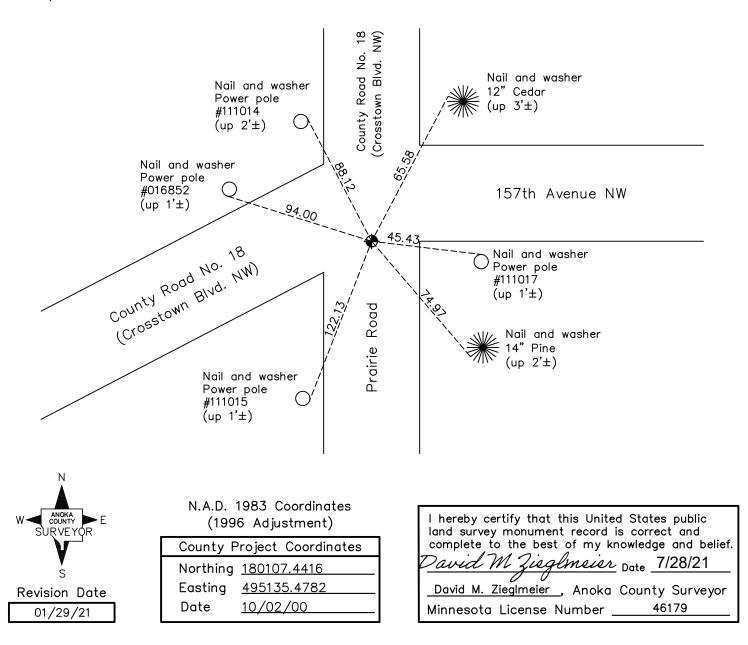

Updated reference ties are as shown below.

# Southwest Corner of Sec. <u>13</u> Township <u>32</u> Range <u>24</u>