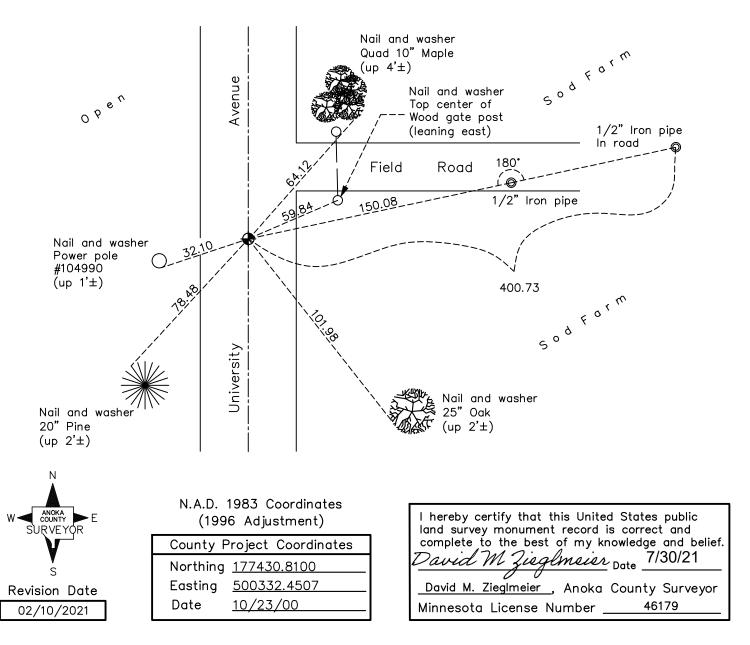

Updated reference ties are as shown below.

Page No. 77

June 29, 1994 — Set cast iron monument after road construction using construction ties.

October 23, 2000 — Found cast iron monument and established NAD 1983 (1996 Adjustment) Anoka County Project Coordinates by Static GPS methods. Updated ties.

June 9, 2020 - Found cast iron monument set flush to surface and updated ties