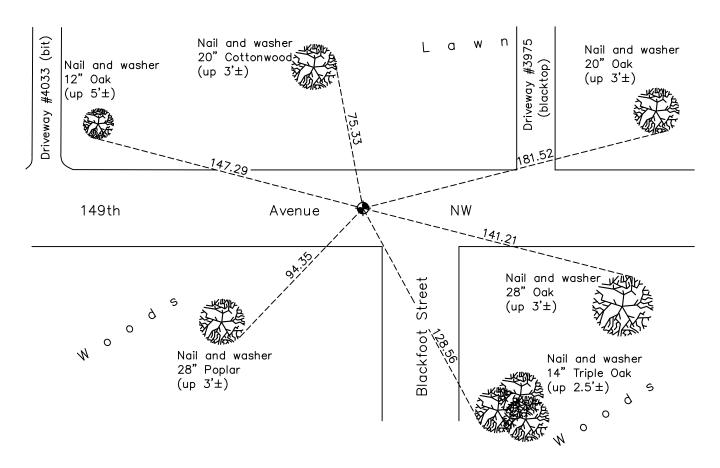

## Southeast Corner of Sec. 19 Township 32 Range 24

On the <u>1st</u> day of <u>July</u>, <u>1963</u>, the described corner was evidenced by <u>area resurvey</u>

and to perpetuate the location of said corner, at the exact location thereof, a permanent marker was placed consisting of <u>a cast iron monument</u>

#### **CORNER HISTORY:**

July 1, 1963 — Set cast iron monument flush with the surface using area resurvey and established ties to monument.

August 25, 1964 — Replaced broken cast iron monument with a new cast iron monument set down 0.2'±. Updated ties.

July 22, 1968 — Found cast iron monument and updated ties.

July 5, 1972 — Found cast iron monument and updated ties.

June 3, 1976 — Found cast iron monument and updated ties.

August 17, 1977 — Reset cast iron monument using Lund Round Lake Estates plat after all ties and monument were removed for road construction. Updated ties.

June 7, 1979 — Found cast iron monument and updated ties.

June 30, 1982 — Found cast iron monument and updated ties.

August 19, 1988 — Reset cast iron monument and updated ties.

July 15, 1993 — Found cast iron monument and updated ties.

December 15, 2000 — Found cast iron monument and established NAD 1983 (1996 Adjustment) Anoka County Project Coordinates by Static GPS methods. Updated ties.

October 29, 2010 — Found cast iron monument flush with the surface and updated ties.

July 25, 2016 — Found cast iron monument flush with the surface and updated ties.

October 23, 2020 — Found cast iron monument flush with the surface and updated ties.