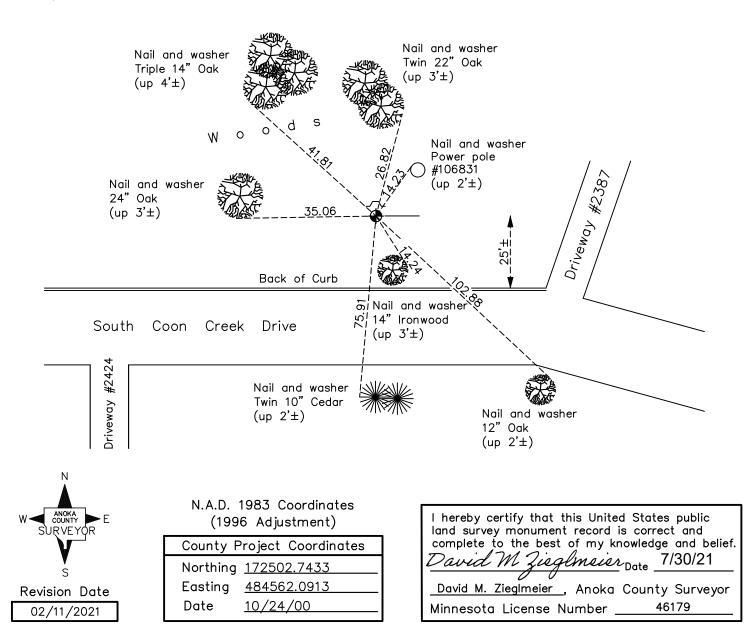

AND on the <u>21st</u> day of <u>October</u>, <u>2020</u>, said permanent marker was <u>found down 0.6' $\pm$  and</u> <u>the ties were updated</u>. A sign and post was found on the north side.

Updated reference ties are as shown below.

October 21, 2020 - Found cast iron monument down  $0.6'\pm$ . A sign and post was found on the north side and ties were updated.