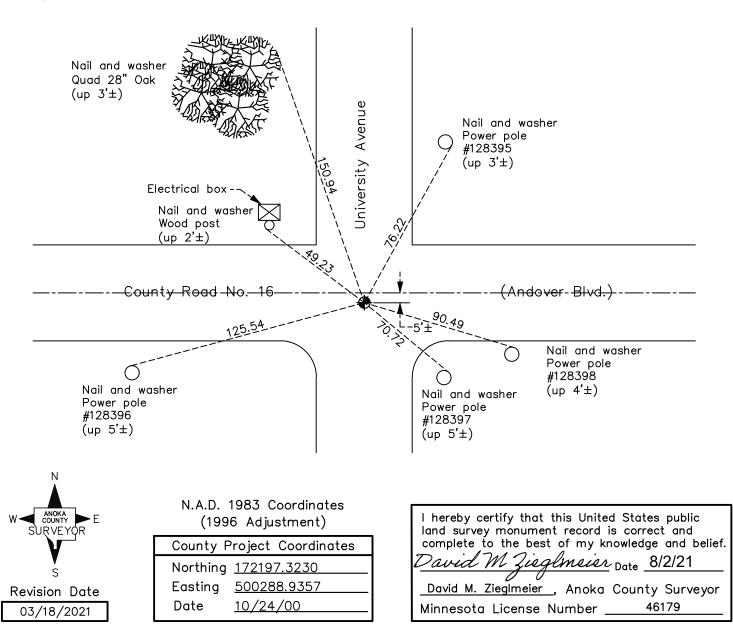

## <u>East 1/4</u> Corner of Sec. <u>25</u> Township <u>32</u> Range <u>24</u>

On the <u>14th</u> day of <u>September</u>, <u>1960</u>, the described corner was evidenced by <u>a concrete</u> <u>monument</u>

and to perpetuate the location of said corner, at the exact location thereof, a permanent marker was placed consisting of <u>a cast iron monument</u>

AND on the <u>21st</u> day of <u>October</u>, <u>2020</u>, said permanent marker was <u>found flush with the</u> <u>surface and ties were updated</u>

Updated reference ties are as shown below.

Page No. 125