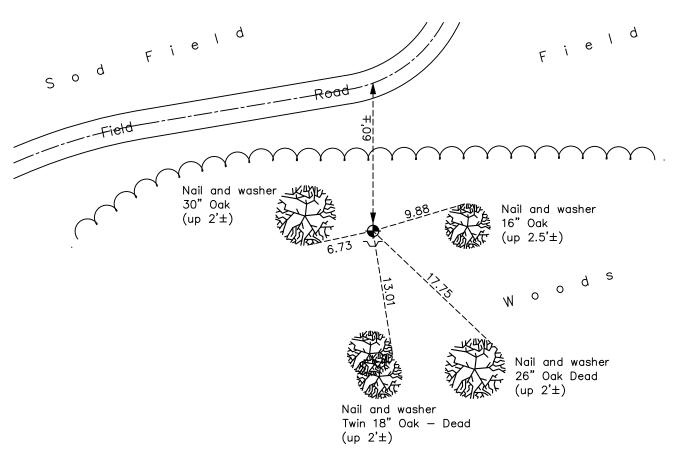

AND on the 4th day of May, 2022, said permanent marker was found flush and the ties were updated

Updated reference ties are as shown below.

5/25/2022

N.A.D. 1983 Coordinates (1996 Adjustment)

| County P | roject Coordinates |
|----------|--------------------|
| Northing | 164143.2354        |
| Easting  | 529365.8843        |
| Date     | 11/05/99           |