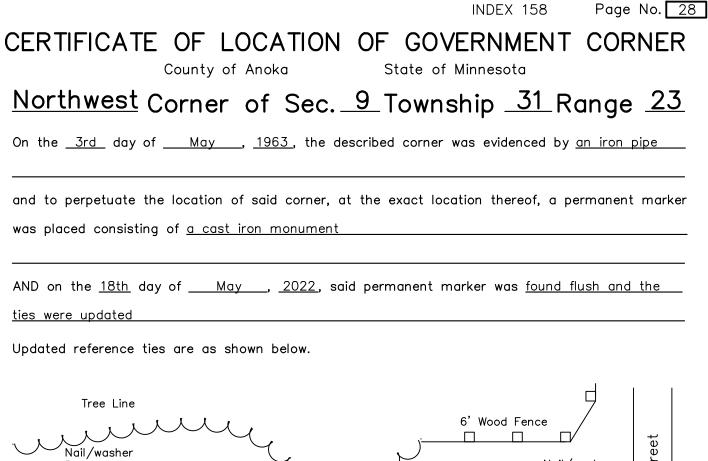

## **CORNER HISTORY:**

May 3, 1963 - Found iron pipe flush in blacktop road and established ties to iron pipe.

- July 6, 1964 Found iron pipe and updated ties.
- July 16, 1968 Found iron pipe and updated ties.
- July 17, 1968 Found iron pipe and replaced with a cast iron monument flush.
- August 24, 1971 Found cast iron monument and updated ties.
- May 22, 1975 Found cast iron monument and updated ties.
- August 10, 1977 Found cast iron monument and updated ties.
- June 5, 1980 Found cast iron monument and updated ties.
- August 21, 1984 Found cast iron monument and updated ties.
- August 23, 1984 Found cast iron monument and updated ties prior to road construction.
- June 4, 1986 Found cast iron monument and updated ties.
- August 3, 1990 Found cast iron monument and updated ties.
- July 28, 1995 Found cast iron monument and updated ties.
- September 3, 1998 Found cast iron monument and updated ties. Established NAD 1983 (1996 adj.) Anoka County project coordinates by static GPS methods.
- May 2, 2006 Found cast iron monument and updated ties.
- August 2, 2006 Found cast iron monument and updated ties.
- June 5, 2014 Found cast iron monument and updated ties.
- June 18, 2019 Found cast iron monument. Verified position by VRS GPS methods. Updated ties.
- September 9, 2020 Reset cast iron monument flush after road construction using static GPS methods. Verified position by VRS GPS methods. Updated ties.
- May 18, 2022 Found cast iron monument flush. Verified position by VRS GPS methods. Updated ties.