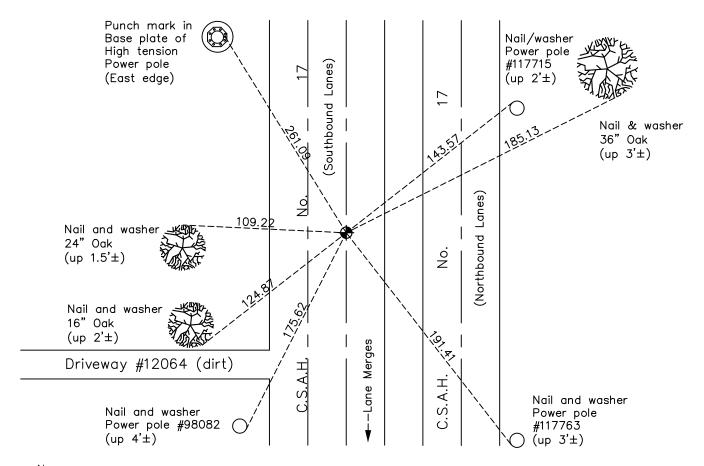

AND on the <u>2nd</u> day of <u>April</u>, <u>2022</u>, said permanent marker was <u>found flush and the</u> ties were updated

Updated reference ties are as shown below.

N.A.D. 1983 Coordinates (1996 Adjustment)