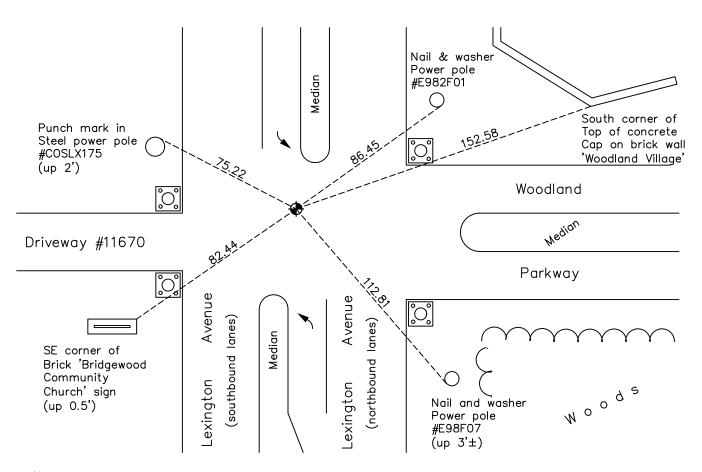

AND on the <u>2nd</u> day of <u>May</u>, <u>2022</u>, said permanent marker was <u>found Flush and the</u> ties were updated

Updated reference ties are as shown below.

N.A.D. 1983 Coordinates (1996 Adjustment)