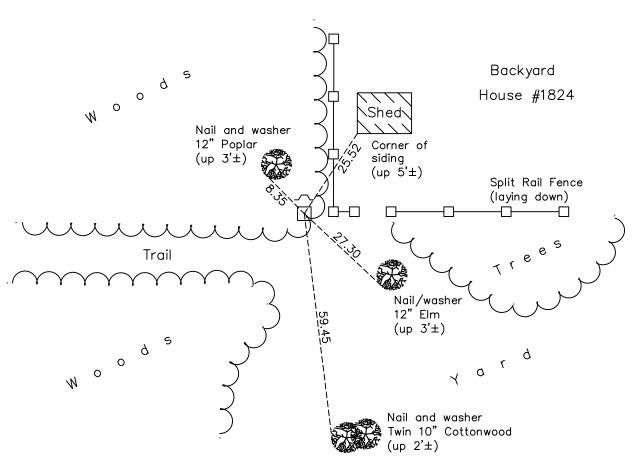

## CERTIFICATE OF LOCATION OF GOVERNMENT CORNER

County of Anoka State of Minnesota

Southwest Corner of Sec. 9 Township 31 Range 23

On the <u>18th</u> day of <u>June</u>, <u>1962</u>, the described corner was evidenced by <u>a granite</u> <u>monument</u> and to perpetuate the location of said corner, at the exact location thereof, a permanent marker was placed consisting of the same granite monument with a sign and post on the north side AND on the <u>3rd</u> day of <u>May</u>, <u>2022</u>, said permanent marker was <u>found up 0.1' ± and</u>

Updated reference ties are as shown below.

the ties were updated

N.A.D. 1983 Coordinates (1996 Adjustment)

| County P | roject Coordinates |
|----------|--------------------|
| Northing | 153742.7644        |
| Easting  | 510833.9341        |
| Date     | 11/09/98           |