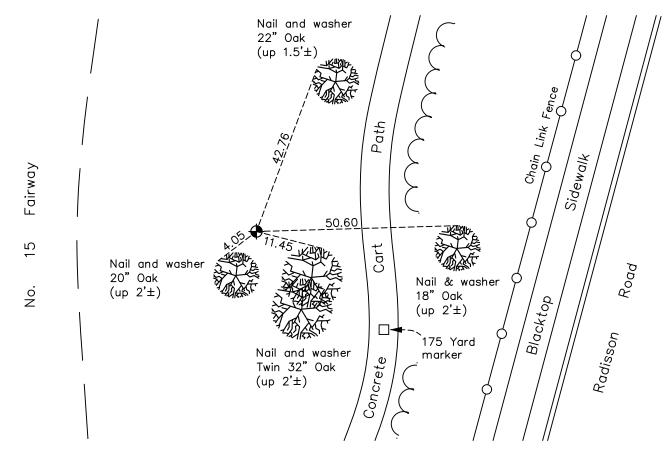

AND on the <u>5th</u> day of <u>May</u>, <u>2022</u>, said permanent marker was <u>found flush and the</u> ties were updated

Updated reference ties are as shown below.

N.A.D. 1983 Coordinates (1996 Adjustment)