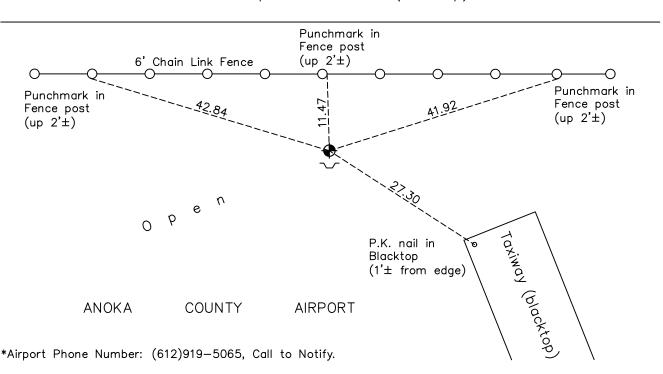

AND on the 11th day of \_\_\_\_\_\_, 2022, said permanent marker was found flush and the ties were updated

Updated reference ties are as shown below.

#### North Airport Road NE (blacktop)

N.A.D. 1983 Coordinates (1996 Adjustment)

| County Project Coordinates |             |
|----------------------------|-------------|
| Northing                   | 143112.2195 |
| Easting                    | 513409.0901 |
| Date                       | 8/26/99     |

August 26, 1999 - Found cast iron monument, established NAD 1983 (1996 adj.) Anoka County project coordinates by static GPS methods and updated ties.

July 21, 2014 - Found cast iron monument, verified position by VRS GPS methods and updated ties.

June 25, 2019 - Found cast iron monument, verified position by VRS GPS methods and updated ties.

May 11, 2022 - Found cast iron monument flush, verified position by VRS GPS methods and updated ties.